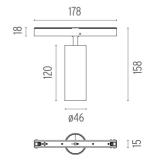

#### **PHYSICAL**

Spot diameter (mm)46Construction materialAluminiumWeight (kg)0,30