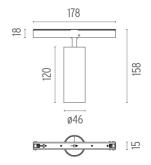

#### **PHYSICAL**

Spot diameter (mm)46Construction materialAluminiumWeight (kg)0,30