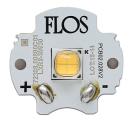

# **Spot 120 On Board Dimmer** designed by FLOS Architectural

<div>Accent lighting LED module to
be installed in The Tracking Magnet/
Infra-Structure System./div>

03.8055.40 - 505lm White
03.8055.05 - 505lm Chrome
03.8055.14 - 505lm Black

# Spot 120 On Board Dimmer . Lamps

**Power LED** 

Lamp category:

LED

Socket:

Special base

Lamp type:

Power LED

**Spot 120 On Board Dimmer** designed by FLOS Architectural

<div>Accent lighting LED module to be installed in The Tracking Magnet/ Infra-Structure System.</div>

03.8055.40 - 505lm White
03.8055.05 - 505lm Chrome
03.8055.14 - 505lm Black