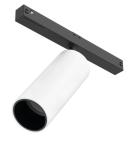

# **Spot 120 On Board Dimmer** designed by FLOS Architectural

<div>Accent lighting LED module to
be installed in The Tracking Magnet/
Infra-Structure System./div>

03.8055.40 - 505lm White
03.8055.05 - 505lm Chrome
03.8055.14 - 505lm Black

**Spot 120 On Board Dimmer** designed by FLOS Architectural

<div>Accent lighting LED module to be installed in The Tracking Magnet/ Infra-Structure System.</div>

03.8055.40 - 505lm White
03.8055.05 - 505lm Chrome
03.8055.14 - 505lm Black