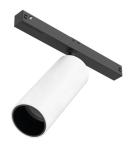

# **Spot 120 On Board Dimmer** designed by FLOS Architectural

<div>Accent lighting LED module to
be installed in The Tracking Magnet/
Infra-Structure System./div>

03.8055.40 - 505lm White
03.8055.05 - 505lm Chrome
03.8055.14 - 505lm Black

**Spot 120 On Board Dimmer** designed by FLOS Architectural

<div>Accent lighting LED module to be installed in The Tracking Magnet/ Infra-Structure System.</div>

03.8055.40 - 505lm White
03.8055.05 - 505lm Chrome
03.8055.14 - 505lm Black