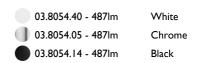

**Spot 120 On Board Dimmer** designed by FLOS Architectural

<div>Accent lighting LED module to be installed in The Tracking Magnet/ Infra-Structure System.</div>

03.8054.40 - 487lm White
03.8054.05 - 487lm Chrome
03.8054.14 - 487lm Black