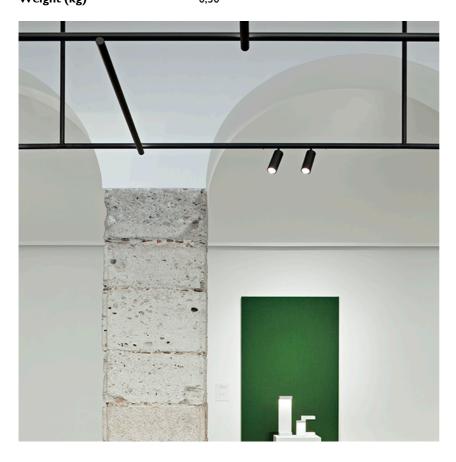

# **Spot 120 On Board Dimmer** designed by FLOS Architectural

<div>Accent lighting LED module to
be installed in The Tracking Magnet/
Infra-Structure System./div>

**Spot 120 On Board Dimmer** designed by FLOS Architectural

<div>Accent lighting LED module to be installed in The Tracking Magnet/ Infra-Structure System.</div>

03.8054.40 - 487lm White
03.8054.05 - 487lm Chrome
03.8054.14 - 487lm Black