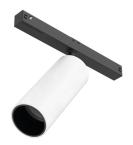

# **Spot 120 On Board Dimmer** designed by FLOS Architectural

<div>Accent lighting LED module to
be installed in The Tracking Magnet/
Infra-Structure System./div>

**Spot 120 On Board Dimmer** designed by FLOS Architectural

<div>Accent lighting LED module to be installed in The Tracking Magnet/ Infra-Structure System.</div>

03.8054.40 - 487lm White
03.8054.05 - 487lm Chrome
03.8054.14 - 487lm Black