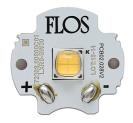

## Spot 120 On Board Dimmer . Lamps

**Power LED** 

Lamp category:

LED

Socket:

Special base

Lamp type:

Power LED