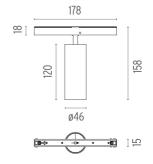

## **PHYSICAL**

Spot diameter (mm)46Construction materialAluminiumWeight (kg)0,30