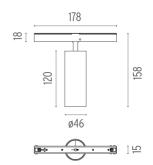

## **PHYSICAL**

Spot diameter (mm)46Construction materialAluminiumWeight (kg)0,30