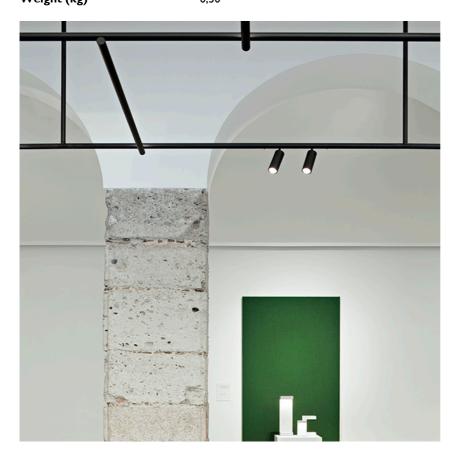

# **Spot 120 On Board Dimmer** designed by FLOS Architectural

<div>Accent lighting LED module to
be installed in The Tracking Magnet/
Infra-Structure System./div>

03.8053.40 - 558lm White 03.8053.05 - 558lm Chrome 03.8053.14 - 558lm Black

**Spot 120 On Board Dimmer** designed by FLOS Architectural

<div>Accent lighting LED module to be installed in The Tracking Magnet/ Infra-Structure System.</div>

03.8053.40 - 558lm White
03.8053.05 - 558lm Chrome
03.8053.14 - 558lm Black