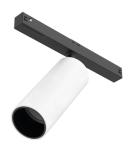

# **Spot 120 On Board Dimmer** designed by FLOS Architectural

<div>Accent lighting LED module to
be installed in The Tracking Magnet/
Infra-Structure System./div>

03.8053.40 - 558lm White 03.8053.05 - 558lm Chrome 03.8053.14 - 558lm Black

**Spot 120 On Board Dimmer** designed by FLOS Architectural

<div>Accent lighting LED module to be installed in The Tracking Magnet/ Infra-Structure System.</div>

03.8053.40 - 558lm White
03.8053.05 - 558lm Chrome
03.8053.14 - 558lm Black