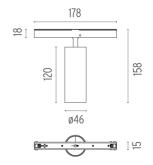

#### **SPOT 120 ON BOARD DIMMER**

Number of heads

**Mounting** Track mounting

**Lamps description** Power LED 12W 779 lm 3000K CRI 90

Luminaire luminous flux See reference number

Voltage (V) 48
Environment Indoor

#### **PHYSICAL**

Spot diameter (mm)46Construction materialAluminiumWeight (kg)0,30