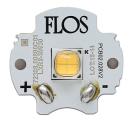

# Spot 120 On Board Dimmer . Lamps

**Power LED** 

Lamp category:

LED

Socket:

Special base

Lamp type:

Power LED