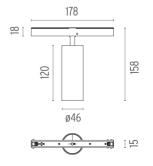

#### **PHYSICAL**

Spot diameter (mm)46Construction materialAluminiumWeight (kg)0,30