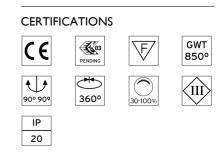

rsion.



### Spot 120 Dali Version designed by FLOS Architectural

<div>Accent lighting LED module to be installed in The Tracking Magnet/ Infra-Structure System.</div>







### OPTICAL

Aiming Light distribution symmetry Beam angle

### ELECTRICAL

Transformer availability Transformer mounting Transformer type Emergency Insulation class

## PHYSICAL

Spot diameter (mm) Construction material Weight (kg) 46 Aluminium 0,30

Adjustable

Symmetric

Separate item

Electronic dimmable dali

Remote

Without

Class III

II° Spot

Т





## FLOS

Spot 120 Dali Version . Lamps



Power LED LED Socket: Special base Lamp type: Power LED



Spot 120 Dali Version designed by FLOS Architectural

<div>Accent lighting LED module to be installed in The Tracking Magnet/ Infra-Structure System.</div>