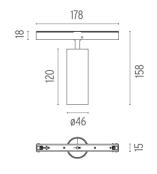

## PHYSICAL

Spot diameter (mm) Construction material Weight (kg) 46 Aluminium 0,30

Adjustable

Symmetric

Separate item

Electronic dimmable dali

Remote

Without