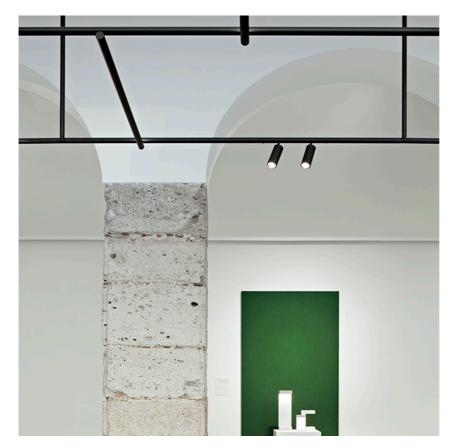

### Spot 120 Dali Version designed by FLOS Architectural

<div>Accent lighting LED module to be installed in The Tracking Magnet/ Infra-Structure System.</div>