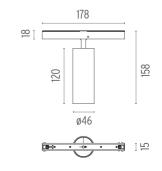

## PHYSICAL

Spot diameter (mm) Construction material Weight (kg) 46 Aluminium 0,30

Adjustable

Symmetric

Separate item

Electronic dimmable dali

Remote

Without