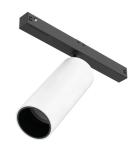

### Spot 120 Dali Version designed by FLOS Architectural

<div>Accent lighting LED module to be installed in The Tracking Magnet/ Infra-Structure System.</div>