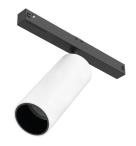

### Spot 120 Dali Version designed by FLOS Architectural

<div>Accent lighting LED module to be installed in The Tracking Magnet/ Infra-Structure System.</div>

## FLOS

Spot 120 Dali Version . Lamps

Power LED LED Socket: Special base Lamp type: Power LED

Spot 120 Dali Version designed by FLOS Architectural

<div>Accent lighting LED module to be installed in The Tracking Magnet/ Infra-Structure System.</div>