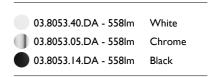

## PHYSICAL

Spot diameter (mm) Construction material Weight (kg) 46 Aluminium 0,30

Adjustable

Symmetric

Separate item

Electronic dimmable dali

Remote

Without