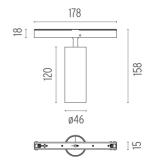

## **PHYSICAL**

Spot diameter (mm)46Construction materialAluminiumWeight (kg)0,30