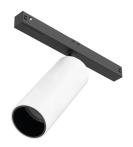

# **Spot 120 On Board Dimmer** designed by FLOS Architectural

<div>Accent lighting LED module to
be installed in The Tracking Magnet/
Infra-Structure System./div>

03.8052.40 - 539lm White 03.8052.05 - 539lm Chrome 03.8052.14 - 539lm Black

**Spot 120 On Board Dimmer** designed by FLOS Architectural

<div>Accent lighting LED module to be installed in The Tracking Magnet/ Infra-Structure System.</div>

03.8052.40 - 539lm White
03.8052.05 - 539lm Chrome
03.8052.14 - 539lm Black