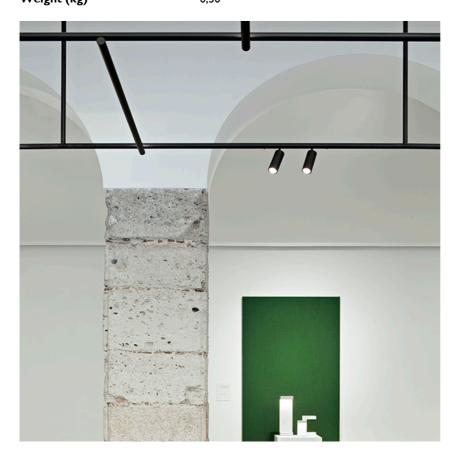

# **Spot 120 On Board Dimmer** designed by FLOS Architectural

<div>Accent lighting LED module to
be installed in The Tracking Magnet/
Infra-Structure System./div>

03.8052.40 - 539lm White 03.8052.05 - 539lm Chrome 03.8052.14 - 539lm Black

**Spot 120 On Board Dimmer** designed by FLOS Architectural

<div>Accent lighting LED module to be installed in The Tracking Magnet/ Infra-Structure System.</div>

03.8052.40 - 539lm White
03.8052.05 - 539lm Chrome
03.8052.14 - 539lm Black