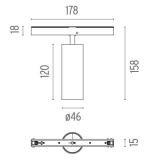

## **PHYSICAL**

Spot diameter (mm)46Construction materialAluminiumWeight (kg)0,30