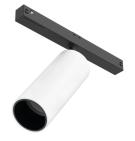

# **Spot 120 On Board Dimmer** designed by FLOS Architectural

<div>Accent lighting LED module to
be installed in The Tracking Magnet/
Infra-Structure System./div>

03.8052.40 - 539lm White 03.8052.05 - 539lm Chrome 03.8052.14 - 539lm Black

**Spot 120 On Board Dimmer** designed by FLOS Architectural

<div>Accent lighting LED module to be installed in The Tracking Magnet/ Infra-Structure System.</div>

03.8052.40 - 539lm White
03.8052.05 - 539lm Chrome
03.8052.14 - 539lm Black