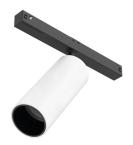

<div>Accent lighting LED module to
be installed in The Tracking Magnet/ Infra-Structure System.</div>

03.8052.40.DA - 539lm 03.8052.05.DA - 539lm

White Chrome

03.8052.14.DA - 539lm

Black

**Spot 120 Dali Version** designed by FLOS Architectural

<div>Accent lighting LED module to be installed in The Tracking Magnet/ Infra-Structure System.</div>

03.8052.40.DA - 539lm White
03.8052.05.DA - 539lm Chrome
03.8052.14.DA - 539lm Black