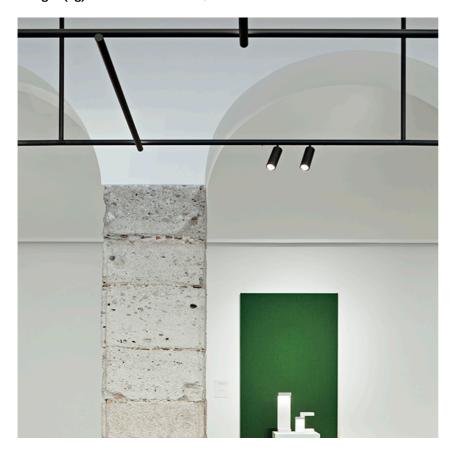

<div>Accent lighting LED module to
be installed in The Tracking Magnet/ Infra-Structure System.</div>

03.8052.40.DA - 539lm 03.8052.05.DA - 539lm

White Chrome

03.8052.14.DA - 539lm

Black

**Spot 120 Dali Version** designed by FLOS Architectural

<div>Accent lighting LED module to be installed in The Tracking Magnet/ Infra-Structure System.</div>

03.8052.40.DA - 539lm White
03.8052.05.DA - 539lm Chrome
03.8052.14.DA - 539lm Black