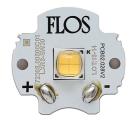

<div>Accent lighting LED module to
be installed in The Tracking Magnet/ Infra-Structure System.</div>

03.8052.40.DA - 539lm 03.8052.05.DA - 539lm

White Chrome

03.8052.14.DA - 539lm

Black

# Spot 120 Dali Version . Lamps

**Power LED** 

Lamp category:

LED

Socket:

Special base

Lamp type:

Power LED

**Spot 120 Dali Version** designed by FLOS Architectural

<div>Accent lighting LED module to be installed in The Tracking Magnet/ Infra-Structure System.</div>

03.8052.40.DA - 539lm White
03.8052.05.DA - 539lm Chrome
03.8052.14.DA - 539lm Black