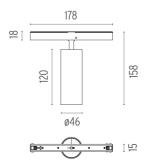

### **PHYSICAL**

Spot diameter (mm)

46

**Construction material** 

Aluminium

Weight (kg)

0,30

Spot 120 Dali Version designed by FLOS Architectural

<div>Accent lighting LED module to
be installed in The Tracking Magnet/ Infra-Structure System.</div>

03.8052.40.DA - 539lm 03.8052.05.DA - 539lm

White Chrome

03.8052.14.DA - 539lm

Black

**Spot 120 Dali Version** designed by FLOS Architectural

<div>Accent lighting LED module to be installed in The Tracking Magnet/ Infra-Structure System.</div>

03.8052.40.DA - 539lm White
03.8052.05.DA - 539lm Chrome
03.8052.14.DA - 539lm Black