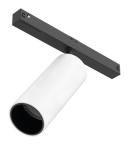

<div>Accent lighting LED module to
be installed in The Tracking Magnet/ Infra-Structure System.</div>

03.8052.40.DA - 539lm 03.8052.05.DA - 539lm

White Chrome

03.8052.14.DA - 539lm

Black

**Spot 120 Dali Version** designed by FLOS Architectural

<div>Accent lighting LED module to be installed in The Tracking Magnet/ Infra-Structure System.</div>

03.8052.40.DA - 539lm White
03.8052.05.DA - 539lm Chrome
03.8052.14.DA - 539lm Black