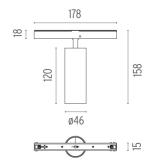

### **PHYSICAL**

Spot diameter (mm)

46

**Construction material** 

Aluminium

Weight (kg)

0,30

Spot 120 Dali Version designed by FLOS Architectural