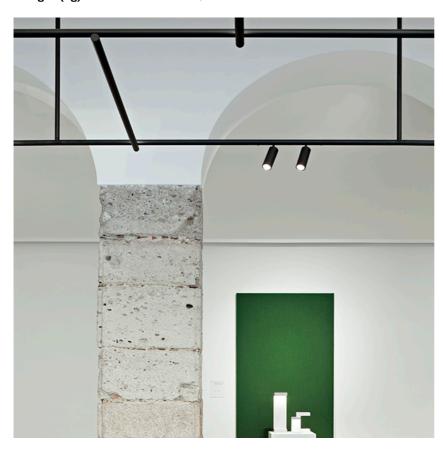

## **PHYSICAL**

Spot diameter (mm) 46

**Construction material** Aluminium Weight (kg) 0,30

Spot 120 Dimmable I-10V designed by FLOS Architectural

<div>Accent lighting LED module to
be installed in The Tracking Magnet/ Infra-Structure System.</div>

**Spot 120 Dimmable I-10V** designed by FLOS Architectural

<div>Accent lighting LED module to be installed in The Tracking Magnet/ Infra-Structure System.</div>

03.8052.40.1V - 539lm White
03.8052.05.1V - 539lm Chrome
03.8052.14.1V - 539lm Black