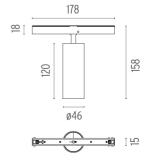

## **PHYSICAL**

Spot diameter (mm) 46

**Construction material** Aluminium Weight (kg) 0,30

Spot 120 Dimmable I-10V designed by FLOS Architectural

<div>Accent lighting LED module to
be installed in The Tracking Magnet/ Infra-Structure System.</div>

**Spot 120 Dimmable I-10V** designed by FLOS Architectural

<div>Accent lighting LED module to be installed in The Tracking Magnet/ Infra-Structure System.</div>

03.8052.40.1V - 539lm White
03.8052.05.1V - 539lm Chrome
03.8052.14.1V - 539lm Black