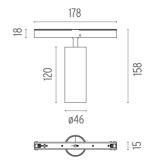

## **PHYSICAL**

Spot diameter (mm) 46

**Construction material** Aluminium Weight (kg) 0,30

Spot 120 Dimmable I-10V designed by FLOS Architectural

<div>Accent lighting LED module to
be installed in The Tracking Magnet/ Infra-Structure System.</div>

**Spot 120 Dimmable I-10V** designed by FLOS Architectural

<div>Accent lighting LED module to be installed in The Tracking Magnet/ Infra-Structure System.</div>

03.8052.40.1V - 539lm White
03.8052.05.1V - 539lm Chrome
03.8052.14.1V - 539lm Black