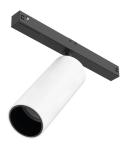

## **PHYSICAL**

Spot diameter (mm) 46

**Construction material** Aluminium Weight (kg) 0,30

Spot 120 Dimmable I-10V designed by FLOS Architectural

<div>Accent lighting LED module to
be installed in The Tracking Magnet/ Infra-Structure System.</div>

**Spot 120 Dimmable I-10V** designed by FLOS Architectural

<div>Accent lighting LED module to be installed in The Tracking Magnet/ Infra-Structure System.</div>

03.8052.40.1V - 539lm White
03.8052.05.1V - 539lm Chrome
03.8052.14.1V - 539lm Black