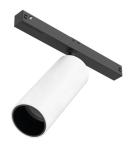

## **PHYSICAL**

Spot diameter (mm) 46

**Construction material** Aluminium Weight (kg) 0,30

Spot 120 Dimmable I-10V designed by FLOS Architectural

<div>Accent lighting LED module to
be installed in The Tracking Magnet/ Infra-Structure System.</div>

**Spot 120 Dimmable I-10V** designed by FLOS Architectural

<div>Accent lighting LED module to be installed in The Tracking Magnet/ Infra-Structure System.</div>

03.8052.40.1V - 539lm White
03.8052.05.1V - 539lm Chrome
03.8052.14.1V - 539lm Black