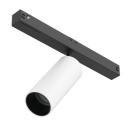

# **Spot 90 On Board Dimmer** designed by FLOS Architectural

<div>Accent lighting LED module to
be installed in The Tracking Magnet/
Infra-Structure System./div>

03.8045.40 - 406lm White 03.8045.05 - 406lm Chrome 03.8045.14 - 406lm Black

# **Spot 90 On Board Dimmer** designed by FLOS Architectural

<div>Accent lighting LED module to be installed in The Tracking Magnet/ Infra-Structure System.</div>

03.8045.40 - 406lm White
03.8045.05 - 406lm Chrome
03.8045.14 - 406lm Black