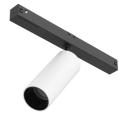

# **Spot 90 On Board Dimmer** designed by FLOS Architectural

<div>Accent lighting LED module to
be installed in The Tracking Magnet/
Infra-Structure System./div>

03.8045.40 - 406lm White 03.8045.05 - 406lm Chrome 03.8045.14 - 406lm Black

# **Spot 90 On Board Dimmer** designed by FLOS Architectural

<div>Accent lighting LED module to be installed in The Tracking Magnet/ Infra-Structure System.</div>

03.8045.40 - 406lm White
03.8045.05 - 406lm Chrome
03.8045.14 - 406lm Black