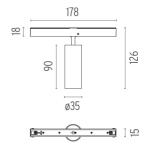

## **PHYSICAL**

Spot diameter (mm) 35
Construction material Aluminium
Weight (kg) 0,18