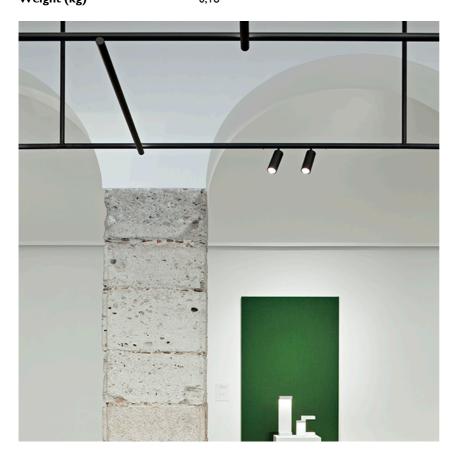

# **Spot 90 On Board Dimmer** designed by FLOS Architectural

<div>Accent lighting LED module to
be installed in The Tracking Magnet/
Infra-Structure System./div>

03.8045.40 - 406lm White 03.8045.05 - 406lm Chrome 03.8045.14 - 406lm Black

# **Spot 90 On Board Dimmer** designed by FLOS Architectural

<div>Accent lighting LED module to be installed in The Tracking Magnet/ Infra-Structure System.</div>

03.8045.40 - 406lm White
03.8045.05 - 406lm Chrome
03.8045.14 - 406lm Black