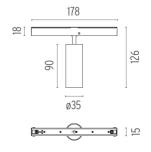

## **PHYSICAL**

Spot diameter (mm) 35
Construction material Aluminium
Weight (kg) 0,18