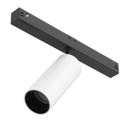

### Spot 90 Dimmable I-I0V designed by FLOS Architectural

<div>Accent lighting LED module to
be installed in The Tracking Magnet/ Infra-Structure System.</div>

03.8045.40.1V - 406lm White 03.8045.05.IV - 406lm Chrome 03.8045.14.1V - 406lm Black

**Spot 90 Dimmable I-10V** designed by FLOS Architectural

<div>Accent lighting LED module to be installed in The Tracking Magnet/ Infra-Structure System.</div>