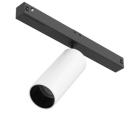

### Spot 90 Dimmable I-I0V designed by FLOS Architectural

<div>Accent lighting LED module to
be installed in The Tracking Magnet/ Infra-Structure System.</div>

03.8045.40.1V - 406lm White 03.8045.05.IV - 406lm Chrome 03.8045.14.1V - 406lm Black

**Spot 90 Dimmable I-10V** designed by FLOS Architectural

<div>Accent lighting LED module to be installed in The Tracking Magnet/ Infra-Structure System.</div>