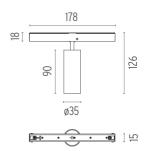

### **PHYSICAL**

35 Spot diameter (mm)

**Construction material** Aluminium Weight (kg) 0,18