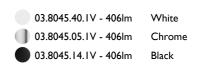

### Spot 90 Dimmable I-I0V designed by FLOS Architectural

<div>Accent lighting LED module to
be installed in The Tracking Magnet/ Infra-Structure System.</div>

03.8045.40.1V - 406lm White 03.8045.05.IV - 406lm Chrome 03.8045.14.1V - 406lm Black