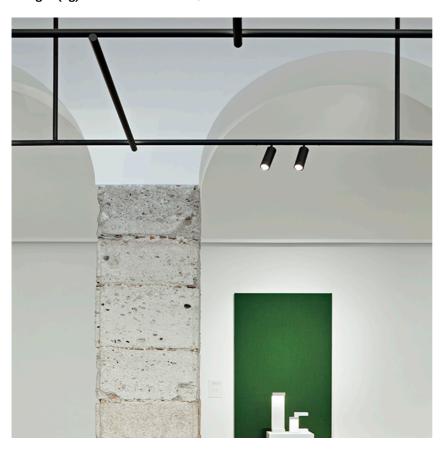

### Spot 90 Dimmable I-I0V designed by FLOS Architectural

<div>Accent lighting LED module to
be installed in The Tracking Magnet/ Infra-Structure System.</div>

03.8045.40.1V - 406lm White 03.8045.05.IV - 406lm Chrome 03.8045.14.1V - 406lm Black

**Spot 90 Dimmable I-10V** designed by FLOS Architectural

<div>Accent lighting LED module to be installed in The Tracking Magnet/ Infra-Structure System.</div>