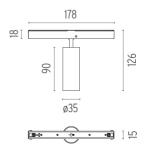

### **PHYSICAL**

35 Spot diameter (mm)

**Construction material** Aluminium Weight (kg) 0,18