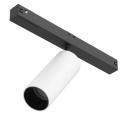

# **Spot 90 On Board Dimmer** designed by FLOS Architectural

<div>Accent lighting LED module to
be installed in The Tracking Magnet/
Infra-Structure System.</div>

03.8044.40 - 392lm White 03.8044.05 - 392lm Chrome 03.8044.14 - 392lm Black