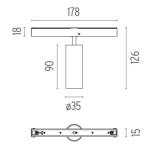

#### **PHYSICAL**

Spot diameter (mm) 35
Construction material Aluminium
Weight (kg) 0,18