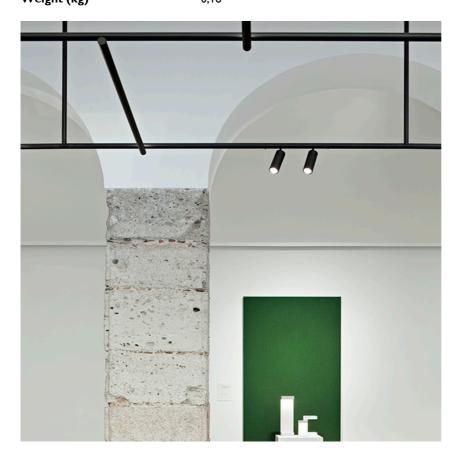

# **Spot 90 On Board Dimmer** designed by FLOS Architectural

<div>Accent lighting LED module to
be installed in The Tracking Magnet/
Infra-Structure System.</div>

03.8044.40 - 392lm White 03.8044.05 - 392lm Chrome 03.8044.14 - 392lm Black