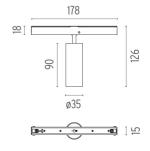

#### **PHYSICAL**

Spot diameter (mm) 35
Construction material Aluminium
Weight (kg) 0,18