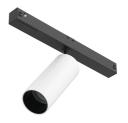

# **Spot 90 On Board Dimmer** designed by FLOS Architectural

<div>Accent lighting LED module to
be installed in The Tracking Magnet/
Infra-Structure System.</div>

03.8044.40 - 392lm White 03.8044.05 - 392lm Chrome 03.8044.14 - 392lm Black