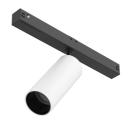

# **Spot 90 On Board Dimmer** designed by FLOS Architectural

<div>Accent lighting LED module to
be installed in The Tracking Magnet/
Infra-Structure System./div>

03.8043.40 - 443lm White
03.8043.05 - 443lm Chrome
03.8043.14 - 443lm Black

# **Spot 90 On Board Dimmer** designed by FLOS Architectural

<div>Accent lighting LED module to be installed in The Tracking Magnet/ Infra-Structure System.</div>

03.8043.40 - 443lm White
03.8043.05 - 443lm Chrome
03.8043.14 - 443lm Black