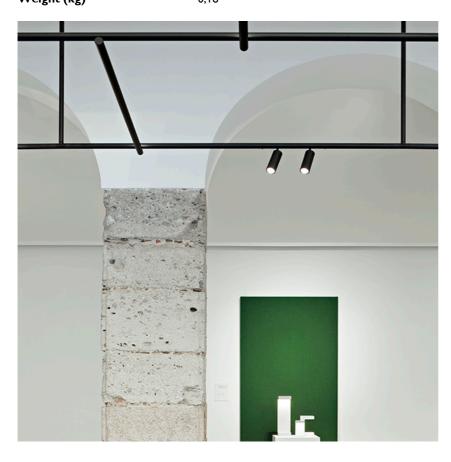

# **Spot 90 On Board Dimmer** designed by FLOS Architectural

<div>Accent lighting LED module to
be installed in The Tracking Magnet/
Infra-Structure System./div>

03.8043.40 - 443lm White
03.8043.05 - 443lm Chrome
03.8043.14 - 443lm Black

# **Spot 90 On Board Dimmer** designed by FLOS Architectural

<div>Accent lighting LED module to be installed in The Tracking Magnet/ Infra-Structure System.</div>

03.8043.40 - 443lm White
03.8043.05 - 443lm Chrome
03.8043.14 - 443lm Black