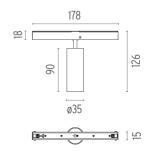

#### **PHYSICAL**

Spot diameter (mm) 35
Construction material Aluminium
Weight (kg) 0,18