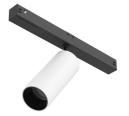

# **Spot 90 On Board Dimmer** designed by FLOS Architectural

<div>Accent lighting LED module to
be installed in The Tracking Magnet/
Infra-Structure System./div>

03.8043.40 - 443lm White
03.8043.05 - 443lm Chrome
03.8043.14 - 443lm Black

# **Spot 90 On Board Dimmer** designed by FLOS Architectural

<div>Accent lighting LED module to be installed in The Tracking Magnet/ Infra-Structure System.</div>

03.8043.40 - 443lm White
03.8043.05 - 443lm Chrome
03.8043.14 - 443lm Black