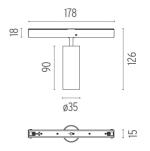

#### **PHYSICAL**

Spot diameter (mm) 35
Construction material Aluminium
Weight (kg) 0,18