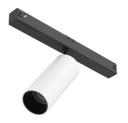

Spot 90 Dimmable 1-10V designed by FLOS Architectural

<div>Accent lighting LED module to be installed in The Tracking Magnet/ Infra-Structure System.</div>