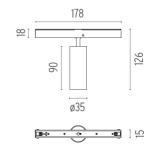

## PHYSICAL

Spot diameter (mm) Construction material Weight (kg) 35 Aluminium 0,18

Flos.architectural@flos.com