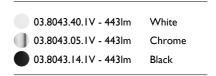

### SPOT 90 DIMMABLE I-10V

Number of heads Mounting Lamps description Luminaire luminous flux Voltage (V) Environment Notes

Track mounting Power LED 8,5W 656 Im 3000K CRI 90 See reference number 48 Indoor Accessories included (honeycomb and screening crosspiece). Only compatible with DALI, I-10V, FLOS SMART CONTROL profile version.