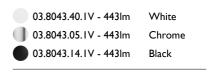

### SPOT 90 DIMMABLE I-10V

Number of heads Mounting Lamps description Luminaire luminous flux Voltage (V) Environment Notes

Track mounting Power LED 8,5W 656 Im 3000K CRI 90 See reference number 48 Indoor Accessories included (honeycomb and screening crosspiece). Only compatible with DALI, I-10V, FLOS SMART CONTROL profile version.

## FLOS

Spot 90 Dimmable I-IOV . Lamps

Power LED LED Socket: Special base Lamp type: Power LED

Spot 90 Dimmable 1-10V designed by FLOS Architectural

<div>Accent lighting LED module to be installed in The Tracking Magnet/ Infra-Structure System.</div>