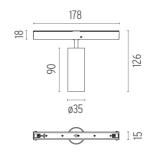

## PHYSICAL

Spot diameter (mm) Construction material Weight (kg) 35 Aluminium 0,18

Flos.architectural@flos.com