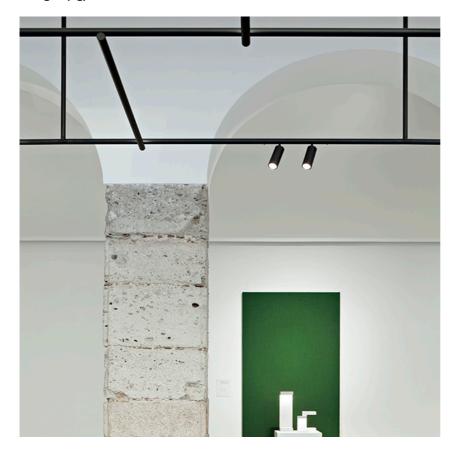

Spot 90 Dimmable 1-10V designed by FLOS Architectural

<div>Accent lighting LED module to be installed in The Tracking Magnet/ Infra-Structure System.</div>

## FLOS

Spot 90 Dimmable I-IOV . Lamps

Power LED LED Socket: Special base Lamp type: Power LED

Spot 90 Dimmable 1-10V designed by FLOS Architectural

<div>Accent lighting LED module to be installed in The Tracking Magnet/ Infra-Structure System.</div>