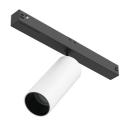

Spot 90 Dimmable 1-10V designed by FLOS Architectural

<div>Accent lighting LED module to be installed in The Tracking Magnet/ Infra-Structure System.</div>

## PHYSICAL

Spot diameter (mm) Construction material Weight (kg) 35 Aluminium 0,18

Flos.architectural@flos.com

## FLOS

Spot 90 Dimmable I-IOV . Lamps

Power LED LED Socket: Special base Lamp type: Power LED

Spot 90 Dimmable 1-10V designed by FLOS Architectural

<div>Accent lighting LED module to be installed in The Tracking Magnet/ Infra-Structure System.</div>