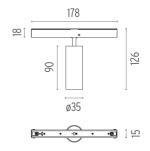

#### **PHYSICAL**

Spot diameter (mm) 35
Construction material Aluminium
Weight (kg) 0,18