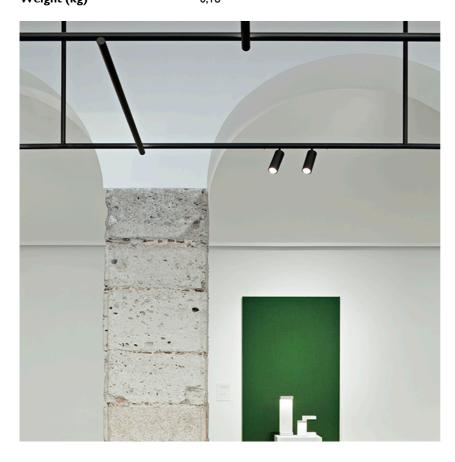

# **Spot 90 On Board Dimmer** designed by FLOS Architectural

<div>Accent lighting LED module to
be installed in The Tracking Magnet/
Infra-Structure System./div>

03.8042.40 - 428lm White
03.8042.05 - 428lm Chrome
03.8042.14 - 428lm Black

# **Spot 90 On Board Dimmer** designed by FLOS Architectural

<div>Accent lighting LED module to be installed in The Tracking Magnet/ Infra-Structure System.</div>

03.8042.40 - 428lm White
03.8042.05 - 428lm Chrome
03.8042.14 - 428lm Black