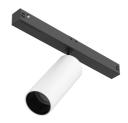

# **Spot 90 On Board Dimmer** designed by FLOS Architectural

<div>Accent lighting LED module to
be installed in The Tracking Magnet/
Infra-Structure System./div>

03.8042.40 - 428lm White
03.8042.05 - 428lm Chrome
03.8042.14 - 428lm Black

# **Spot 90 On Board Dimmer** designed by FLOS Architectural

<div>Accent lighting LED module to be installed in The Tracking Magnet/ Infra-Structure System.</div>

03.8042.40 - 428lm White
03.8042.05 - 428lm Chrome
03.8042.14 - 428lm Black