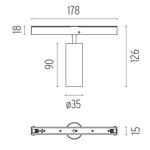

#### **PHYSICAL**

Spot diameter (mm) 35
Construction material Aluminium
Weight (kg) 0,18