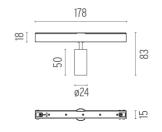

#### **PHYSICAL**

Spot diameter (mm) 24

Construction material Aluminium Weight (kg) 0,05