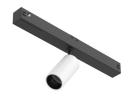

# **Spot 50 On Board Dimmer** designed by FLOS Architectural

<div>Accent lighting LED module to
be installed in The Tracking Magnet/
Infra-Structure System./div>

03.8033.40 - 212lm White
03.8033.05 - 212lm Chrome
03.8033.14 - 212lm Black

**Spot 50 On Board Dimmer** designed by FLOS Architectural

<div>Accent lighting LED module to be installed in The Tracking Magnet/ Infra-Structure System.</div>

03.8033.40 - 212lm White
03.8033.05 - 212lm Chrome
03.8033.14 - 212lm Black