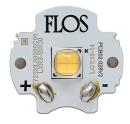

# Spot 50 On Board Dimmer . Lamps

**Power LED** 

Lamp category:

LED

Socket:

Special base

Lamp type:

Power LED