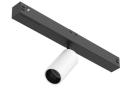

# **Spot 50 On Board Dimmer** designed by FLOS Architectural

<div>Accent lighting LED module to
be installed in The Tracking Magnet/
Infra-Structure System./div>

03.8033.40 - 212lm White
03.8033.05 - 212lm Chrome
03.8033.14 - 212lm Black

**Spot 50 On Board Dimmer** designed by FLOS Architectural

<div>Accent lighting LED module to be installed in The Tracking Magnet/ Infra-Structure System.</div>

03.8033.40 - 212lm White
03.8033.05 - 212lm Chrome
03.8033.14 - 212lm Black