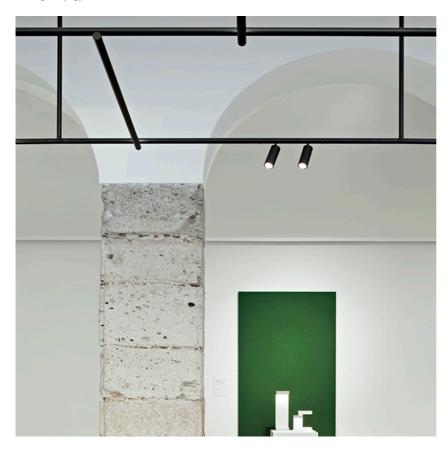

# **Spot 50 On Board Dimmer** designed by FLOS Architectural

<div>Accent lighting LED module to
be installed in The Tracking Magnet/
Infra-Structure System./div>

03.8033.40 - 212lm White
03.8033.05 - 212lm Chrome
03.8033.14 - 212lm Black

**Spot 50 On Board Dimmer** designed by FLOS Architectural

<div>Accent lighting LED module to be installed in The Tracking Magnet/ Infra-Structure System.</div>

03.8033.40 - 212lm White
03.8033.05 - 212lm Chrome
03.8033.14 - 212lm Black