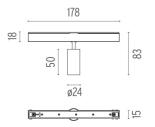

#### **PHYSICAL**

Spot diameter (mm) 24

Construction material Aluminium Weight (kg) 0,05