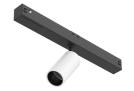

# **Spot 50 On Board Dimmer** designed by FLOS Architectural

<div>Accent lighting LED module to
be installed in The Tracking Magnet/
Infra-Structure System./div>

03.8032.40 - 205lm White 03.8032.05 - 205lm Chrome 03.8032.14 - 205lm Black

# **Spot 50 On Board Dimmer** designed by FLOS Architectural

<div>Accent lighting LED module to be installed in The Tracking Magnet/ Infra-Structure System.</div>

03.8032.40 - 205lm White
03.8032.05 - 205lm Chrome
03.8032.14 - 205lm Black