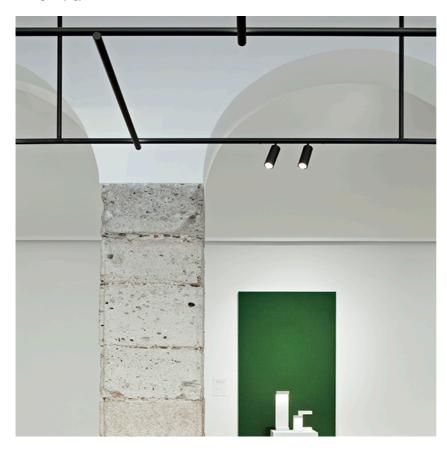

# **Spot 50 On Board Dimmer** designed by FLOS Architectural

<div>Accent lighting LED module to
be installed in The Tracking Magnet/
Infra-Structure System./div>

03.8032.40 - 205lm White 03.8032.05 - 205lm Chrome 03.8032.14 - 205lm Black

# **Spot 50 On Board Dimmer** designed by FLOS Architectural

<div>Accent lighting LED module to be installed in The Tracking Magnet/ Infra-Structure System.</div>

03.8032.40 - 205lm White
03.8032.05 - 205lm Chrome
03.8032.14 - 205lm Black