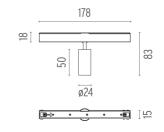

#### **SPOT 50 ON BOARD DIMMER**

Number of heads

**Mounting** Track mounting

**Lamps description** Power LED 3,5W 286 lm 2700K CRI 90

Luminaire luminous flux See reference number

Voltage (V) 48
Environment Indoor

#### **PHYSICAL**

Spot diameter (mm) 24

Construction material Aluminium Weight (kg) 0,05