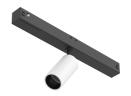

# **Spot 50 On Board Dimmer** designed by FLOS Architectural

<div>Accent lighting LED module to
be installed in The Tracking Magnet/
Infra-Structure System./div>

03.8032.40 - 205lm White 03.8032.05 - 205lm Chrome 03.8032.14 - 205lm Black

# **Spot 50 On Board Dimmer** designed by FLOS Architectural

<div>Accent lighting LED module to be installed in The Tracking Magnet/ Infra-Structure System.</div>

03.8032.40 - 205lm White
03.8032.05 - 205lm Chrome
03.8032.14 - 205lm Black