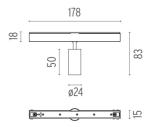

#### **PHYSICAL**

Spot diameter (mm) 24

Construction material Aluminium Weight (kg) 0,05