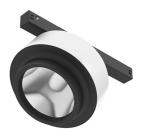

#### **PHYSICAL**

Spot diameter (mm) 110
Construction material Aluminium
Weight (kg) 0,36

**Anthony Spot Track On Board Dimmer** designed by FLOS Architectural

Accent lighting LED module to be installed in The Tracking Magnet System.

03.8023.40 - 1129lm White
03.8023.05 - 1129lm Chrome
03.8023.14 - 1129lm Black

Accent lighting LED module to be installed in The Tracking Magnet System.

03.8023.40 - 1129lm White

03.8023.05 - 1129lm Chrome

03.8023.14 - 1129lm Black