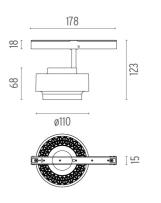

#### **PHYSICAL**

Spot diameter (mm) 110
Construction material Aluminium
Weight (kg) 0,36

**Anthony Spot Track On Board Dimmer** designed by FLOS Architectural

Accent lighting LED module to be installed in The Tracking Magnet System.

03.8023.40 - 1129lm White
03.8023.05 - 1129lm Chrome
03.8023.14 - 1129lm Black

Accent lighting LED module to be installed in The Tracking Magnet System.

03.8023.40 - 1129lm White

03.8023.05 - 1129lm Chrome

03.8023.14 - 1129lm Black