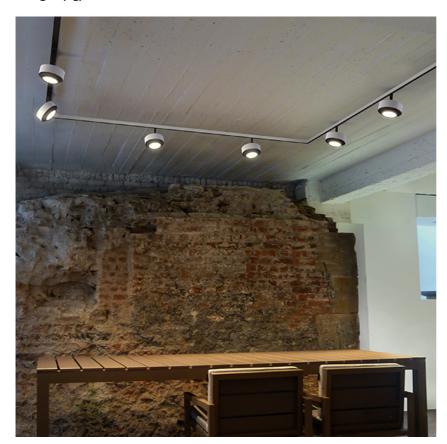

#### **PHYSICAL**

Spot diameter (mm) 110
Construction material Aluminium
Weight (kg) 0,36

**Anthony Spot Track On Board Dimmer** designed by FLOS Architectural

Accent lighting LED module to be installed in The Tracking Magnet System.

03.8023.40 - 1129lm White
03.8023.05 - 1129lm Chrome
03.8023.14 - 1129lm Black

Accent lighting LED module to be installed in The Tracking Magnet System.

03.8023.40 - 1129lm White

03.8023.05 - 1129lm Chrome

03.8023.14 - 1129lm Black