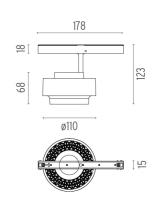

#### **PHYSICAL**

Spot diameter (mm) 110
Construction material Aluminium
Weight (kg) 0,36

**Anthony Spot Track On Board Dimmer** designed by FLOS Architectural

Accent lighting LED module to be installed in The Tracking Magnet System.