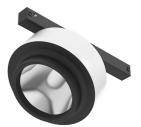

### Anthony Spot Track Dali Version designed by FLOS Architectural

Accent lighting LED module to be installed in The Tracking Magnet System.