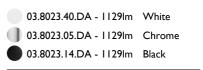

## Optical

08.8418.68A Elliptical lens

Honeycomb

Anthony Spot Track Dali Version designed by FLOS Architectural

Accent lighting LED module to be installed in The Tracking Magnet System.

| 03.8023.40.DA - 1129lm | White  |
|------------------------|--------|
| 03.8023.05.DA - 1129lm | Chrome |
| 03.8023.14.DA - 1129lm | Black  |