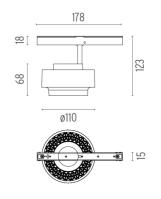

# PHYSICAL

Spot diameter (mm) Construction material Weight (kg) l 10 Aluminium 0,36