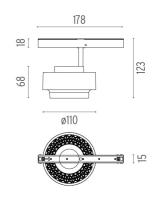

# PHYSICAL

Spot diameter (mm) Construction material Weight (kg) l 10 Aluminium 0,36

### Anthony Spot Track Dali Version designed by FLOS Architectural

Accent lighting LED module to be installed in The Tracking Magnet System.