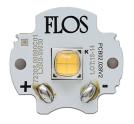

# Anthony Spot Track Dali Version . Lamps

Power LED LED Socket: Special base Lamp type: Power LED