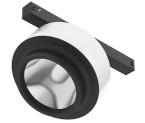

### Anthony Spot Track Dali Version designed by FLOS Architectural

Accent lighting LED module to be installed in The Tracking Magnet System.

# Anthony Spot Track Dali Version . Accessories