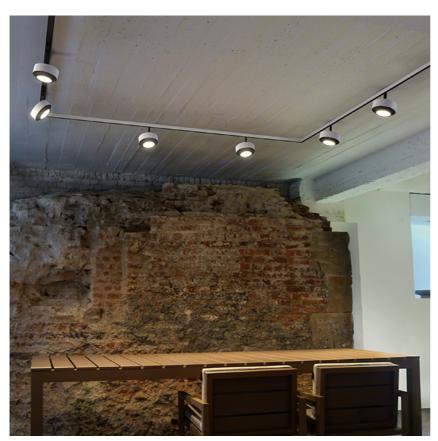

### Anthony Spot Track Dali Version designed by FLOS Architectural

Accent lighting LED module to be installed in The Tracking Magnet System.