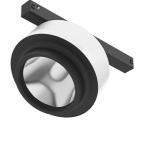

# Anthony Spot Track Dali Version designed by FLOS Architectural

Accent lighting LED module to be installed in The Tracking Magnet System.

03.8022.40.DA - 1085lm White

03.8022.05.DA - 1085lm Chrome

03.8022.14.DA - 1085lm Black

Accent lighting LED module to be installed in The Tracking Magnet System.

03.8022.40.DA - 1085lm White 03.8022.05.DA - 1085lm Chrome 03.8022.14.DA - 1085lm Black