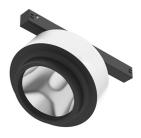

# Anthony Spot Track Dali Version designed by FLOS Architectural

Accent lighting LED module to be installed in The Tracking Magnet System.

03.8022.40.DA - 1085lm White

03.8022.05.DA - 1085lm Chrome

03.8022.14.DA - 1085lm Black

Accent lighting LED module to be installed in The Tracking Magnet System.

03.8022.40.DA - 1085lm White 03.8022.05.DA - 1085lm Chrome 03.8022.14.DA - 1085lm Black