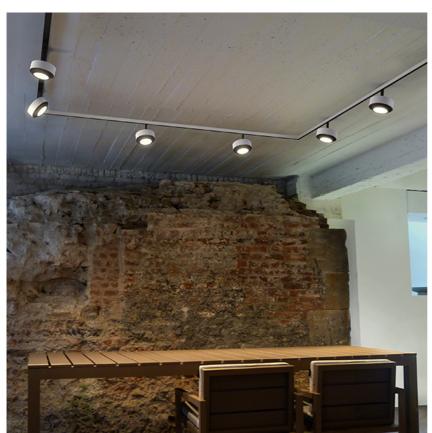

# Anthony Spot Track Dali Version designed by FLOS Architectural

Accent lighting LED module to be installed in The Tracking Magnet System.

03.8022.40.DA - 1085lm White

03.8022.05.DA - 1085lm Chrome

03.8022.14.DA - 1085lm Black

Accent lighting LED module to be installed in The Tracking Magnet System.

03.8022.40.DA - 1085lm White 03.8022.05.DA - 1085lm Chrome 03.8022.14.DA - 1085lm Black