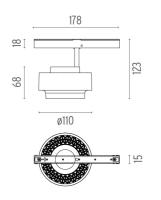

#### **PHYSICAL**

Spot diameter (mm) 110
Construction material Aluminium
Weight (kg) 0,36