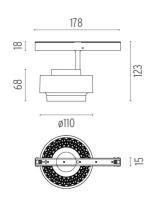

#### **PHYSICAL**

Spot diameter (mm) 110
Construction material Aluminium
Weight (kg) 0,36