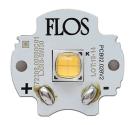

# **Anthony Spot Track Dali Version . Lamps**

**Power LED** 

Lamp category:

LED

Socket:

Special base

Power LED

Lamp type: