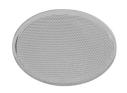

## **Optical**

08.0050.00

08.8418.68A

08.8419.14A

Flood lens

**Elliptical lens** 

Honeycomb

**Anthony Spot Track Dimmable 1-10V** designed by FLOS Architectural