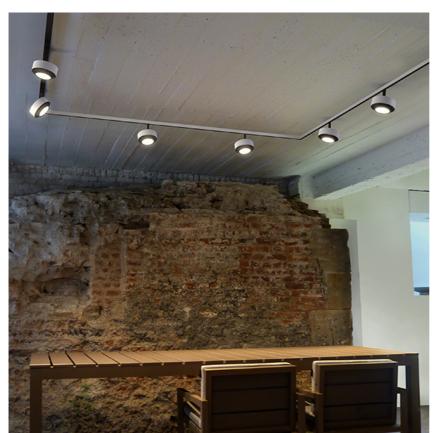

### **PHYSICAL**

Spot diameter (mm) 110
Construction material Aluminium
Weight (kg) 0,36

Anthony Spot Track Dimmable I-10V designed by FLOS Architectural

Accent lighting LED module to be installed in The Tracking Magnet System.

Accent lighting LED module to be installed in The Tracking Magnet System.

03.8022.40.1V - 1085lm White

03.8022.05.1V - 1085lm Chrome

03.8022.14.1V - 1085lm Black