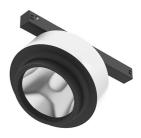

### **PHYSICAL**

Spot diameter (mm) 110
Construction material Aluminium
Weight (kg) 0,36

Anthony Spot Track Dimmable I-10V designed by FLOS Architectural

Accent lighting LED module to be installed in The Tracking Magnet System.

Accent lighting LED module to be installed in The Tracking Magnet System.

03.8022.40.1V - 1085lm White

03.8022.05.1V - 1085lm Chrome

03.8022.14.1V - 1085lm Black