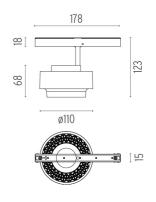

### **ANTHONY SPOT TRACK DIMMABLE 1-10V**

Number of heads

**Mounting** Track mounting

Lamps description Power LED 16W 1404 lm 3000K CRI 90

Voltage (V) 48
Environment Indoor

Notes Only compatible with DALI, I-10V, FLOS SMART

#### **OPTICAL**

Reflector finishAluminumAimingAdjustableLight distribution symmetrySymmetricBeam angle15° Spot

#### **ELECTRICAL**

Transformer availability Separate item
Transformer mounting Remote

Transformer type Electronic dimmable I-10V

Emergency Without Insulation class Class III

### **PHYSICAL**

Spot diameter (mm) 110
Construction material Aluminium
Weight (kg) 0,36

Anthony Spot Track Dimmable I-10V designed by FLOS Architectural

Accent lighting LED module to be installed in The Tracking Magnet System.