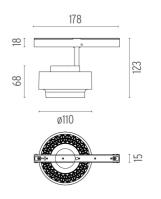

### **PHYSICAL**

Spot diameter (mm) 110
Construction material Aluminium
Weight (kg) 0,36

Anthony Spot Track Dimmable I-10V designed by FLOS Architectural

Accent lighting LED module to be installed in The Tracking Magnet System.

Accent lighting LED module to be installed in The Tracking Magnet System.

03.8022.40.1V - 1085lm White

03.8022.05.1V - 1085lm Chrome

03.8022.14.1V - 1085lm Black