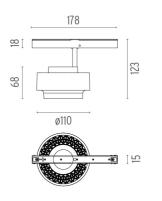

#### **PHYSICAL**

Spot diameter (mm) 110
Construction material Aluminium
Weight (kg) 0,36

**Anthony Spot Track On Board Dimmer** designed by FLOS Architectural

Accent lighting LED module to be installed in The Tracking Magnet System.