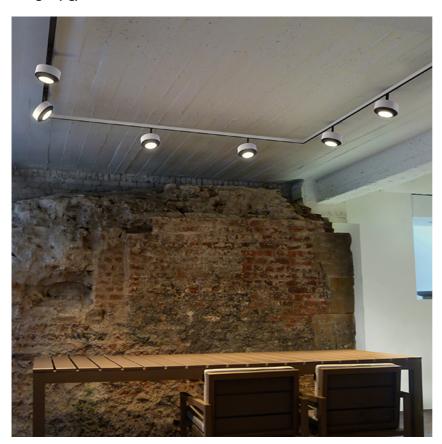

#### **PHYSICAL**

Spot diameter (mm) 110
Construction material Aluminium
Weight (kg) 0,36

**Anthony Spot Track On Board Dimmer** designed by FLOS Architectural

Accent lighting LED module to be installed in The Tracking Magnet System.

03.8021.40 - 1052lm White

03.8021.05 - 1052lm Chrome

03.8021.14 - 1052lm Black

Accent lighting LED module to be installed in The Tracking Magnet System.

03.8021.40 - 1052lm White
03.8021.05 - 1052lm Chrome
03.8021.14 - 1052lm Black