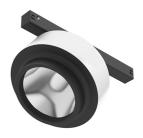

#### **PHYSICAL**

Spot diameter (mm) 110
Construction material Aluminium
Weight (kg) 0,36

**Anthony Spot Track On Board Dimmer** designed by FLOS Architectural

Accent lighting LED module to be installed in The Tracking Magnet System.

03.8021.40 - 1052lm White

03.8021.05 - 1052lm Chrome

03.8021.14 - 1052lm Black

Accent lighting LED module to be installed in The Tracking Magnet System.

03.8021.40 - 1052lm White
03.8021.05 - 1052lm Chrome
03.8021.14 - 1052lm Black