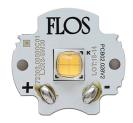

# **Anthony Spot Track On Board Dimmer. Lamps**

**Power LED** 

Lamp category:

LED

Socket:

Special base

Lamp type:

Power LED