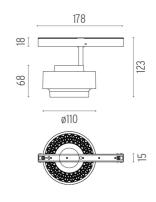

# ANTHONY SPOT TRACK ON BOARD DIMMER

Number of heads

Mounting Track mounting

Lamps description Power LED 16W 1310 lm 2700K CRI 90

Voltage (V) 48
Environment Indoor

Reflector finish Aluminum
Aiming Adjustable
Light distribution symmetry Symmetric
Beam angle 22° Medium

#### **PHYSICAL**

Spot diameter (mm) 110
Construction material Aluminium
Weight (kg) 0,36

**Anthony Spot Track On Board Dimmer** designed by FLOS Architectural

Accent lighting LED module to be installed in The Tracking Magnet System.