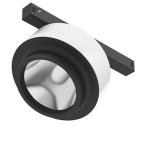

# Anthony Spot Track Dali Version designed by FLOS Architectural

Accent lighting LED module to be installed in The Tracking Magnet System.

03.8021.40.DA - 1052lm White

03.8021.05.DA - 1052lm Chrome

03.8021.14.DA - 1052lm Black

Accent lighting LED module to be installed in The Tracking Magnet System.

03.8021.40.DA - 1052lm White
03.8021.05.DA - 1052lm Chrome
03.8021.14.DA - 1052lm Black