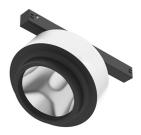

# Anthony Spot Track Dali Version designed by FLOS Architectural

Accent lighting LED module to be installed in The Tracking Magnet System.

03.8021.40.DA - 1052lm White

03.8021.05.DA - 1052lm Chrome

03.8021.14.DA - 1052lm Black

Accent lighting LED module to be installed in The Tracking Magnet System.

03.8021.40.DA - 1052lm White
03.8021.05.DA - 1052lm Chrome
03.8021.14.DA - 1052lm Black