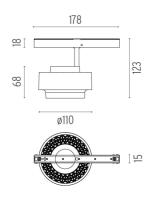

#### **PHYSICAL**

Spot diameter (mm) 110
Construction material Aluminium
Weight (kg) 0,36