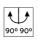

#### **OPTICAL**

Reflector finishAluminumAimingAdjustableLight distribution symmetrySymmetricBeam angle22° Medium