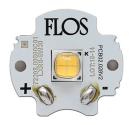

# **Anthony Spot Track Dali Version . Lamps**

**Power LED** 

Lamp category:

LED

Socket:

Special base

Lamp type:

Power LED