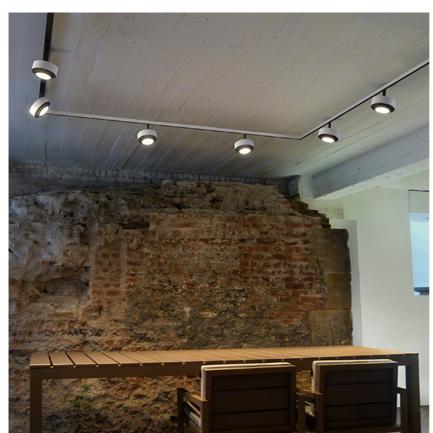

# Anthony Spot Track Dali Version designed by FLOS Architectural

Accent lighting LED module to be installed in The Tracking Magnet System.

03.8021.40.DA - 1052lm White

03.8021.05.DA - 1052lm Chrome

03.8021.14.DA - 1052lm Black

Accent lighting LED module to be installed in The Tracking Magnet System.

03.8021.40.DA - 1052lm White
03.8021.05.DA - 1052lm Chrome
03.8021.14.DA - 1052lm Black