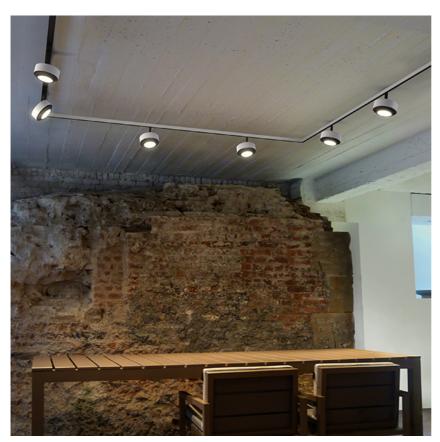

## PHYSICAL

Spot diameter (mm) Construction material Weight (kg) 110 Aluminium 0,36

Anthony Spot Track Dimmable 1-10V designed by FLOS Architectural

Accent lighting LED module to be installed in The Tracking Magnet System.