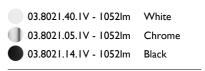

| 03.8021.40.1V - 1052lm | White  |
|------------------------|--------|
| 03.8021.05.1V - 1052lm | Chrome |
| 03.8021.14.1V - 1052lm | Black  |

## Anthony Spot Track Dimmable I-10V . Lamps

Power LED LED Socket: Special base Lamp type: Power LED