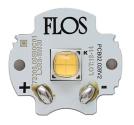

## Anthony Spot Track Dimmable I-10V . Lamps

Power LED LED Socket: Special base Lamp type: Power LED