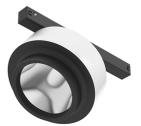

## PHYSICAL

Spot diameter (mm) Construction material Weight (kg) 110 Aluminium 0,36

Anthony Spot Track Dimmable 1-10V designed by FLOS Architectural

Accent lighting LED module to be installed in The Tracking Magnet System.