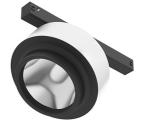

#### ANTHONY SPOT TRACK DIMMABLE I-10V

L

Aluminum

Adjustable

Symmetric

22° Medium

Separate item

Electronic dimmable I-10V

## PHYSICAL

Spot diameter (mm) Construction material Weight (kg) 110 Aluminium 0,36

Anthony Spot Track Dimmable 1-10V designed by FLOS Architectural

Accent lighting LED module to be installed in The Tracking Magnet System.

#### Optical

08.0050.00

**Flood lens** 

08.8418.68A

**Elliptical lens** 

Honeycomb

Anthony Spot Track Dimmable 1-10V designed by FLOS Architectural

Accent lighting LED module to be installed in The Tracking Magnet System.