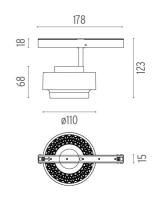

## PHYSICAL

Spot diameter (mm) Construction material Weight (kg) 110 Aluminium 0,36

Anthony Spot Track Dimmable 1-10V designed by FLOS Architectural

Accent lighting LED module to be installed in The Tracking Magnet System.