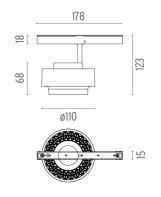

## PHYSICAL

Spot diameter (mm) Construction material Weight (kg) 110 Aluminium 0,36

Anthony Spot Track Dimmable 1-10V designed by FLOS Architectural

Accent lighting LED module to be installed in The Tracking Magnet System.