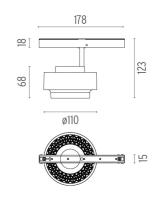

#### PHYSICAL

Spot d Const Weigh

Electronic dimmable

Separate item

Remote

110

0,36

Aluminium

| liameter (mm)    |  |
|------------------|--|
| ruction material |  |
| nt (kg)          |  |

Anthony Spot Track On Board Dimmer designed by FLOS Architectural

Accent lighting LED module to be installed in The Tracking Magnet System.