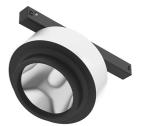

| liameter (mm)    |  |
|------------------|--|
| ruction material |  |
| nt (kg)          |  |

Anthony Spot Track On Board Dimmer designed by FLOS Architectural

Accent lighting LED module to be installed in The Tracking Magnet System.