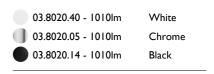

Accent lighting LED module to be installed in The Tracking Magnet System.

| 03.8020.40 - 1010lm | White  |
|---------------------|--------|
| 03.8020.05 - 1010lm | Chrome |
| 03.8020.14 - 1010lm | Black  |