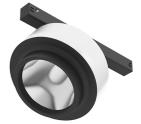

## ANTHONY SPOT TRACK ON BOARD DIMMER

L

Number of heads Mounting Lamps description Voltage (V) Environment

Track mounting Power LED 16W 1310 lm 2700K CRI 90 48 Indoor

| liameter (mm)    |  |
|------------------|--|
| ruction material |  |
| nt (kg)          |  |

Anthony Spot Track On Board Dimmer designed by FLOS Architectural

Accent lighting LED module to be installed in The Tracking Magnet System.