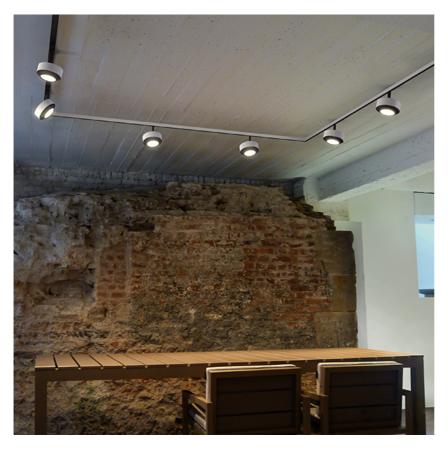

## ANTHONY SPOT TRACK ON BOARD DIMMER

L

Number of heads Mounting Lamps description Voltage (V) Environment

Track mounting Power LED 16W 1310 lm 2700K CRI 90 48 Indoor

| liameter (mm)    |  |
|------------------|--|
| ruction material |  |
| nt (kg)          |  |

Anthony Spot Track On Board Dimmer designed by FLOS Architectural

Accent lighting LED module to be installed in The Tracking Magnet System.