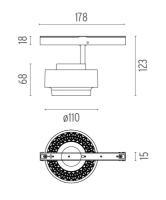

#### PHYSICAL

Spot d Const Weigh

Electronic dimmable

Separate item

Remote

110

0,36

Aluminium

| liameter (mm)    |  |
|------------------|--|
| ruction material |  |
| nt (kg)          |  |

Anthony Spot Track On Board Dimmer designed by FLOS Architectural

Accent lighting LED module to be installed in The Tracking Magnet System.