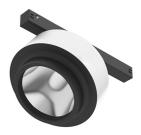

# Anthony Spot Track Dali Version designed by FLOS Architectural

Accent lighting LED module to be installed in The Tracking Magnet System.

03.8020.40.DA - 1010lm White 03.8020.05.DA - 1010lm Chrome 03.8020.14.DA - 1010lm Black

Accent lighting LED module to be installed in The Tracking Magnet System.

03.8020.40.DA - 1010lm White
03.8020.05.DA - 1010lm Chrome
03.8020.14.DA - 1010lm Black