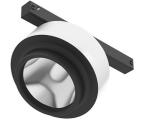

# Anthony Spot Track Dali Version designed by FLOS Architectural

Accent lighting LED module to be installed in The Tracking Magnet System.

03.8020.40.DA - 1010lm White 03.8020.05.DA - 1010lm Chrome 03.8020.14.DA - 1010lm Black

Accent lighting LED module to be installed in The Tracking Magnet System.

03.8020.40.DA - 1010lm White
03.8020.05.DA - 1010lm Chrome
03.8020.14.DA - 1010lm Black