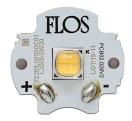

# **Anthony Spot Track Dali Version . Lamps**

**Power LED** 

Lamp category:

LED

Socket:

Special base

Lamp type:

Power LED