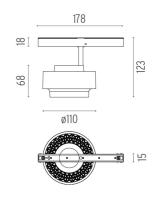

## **ANTHONY SPOT TRACK DALI VERSION**

Number of heads

**Mounting** Track mounting

Lamps description Power LED 16W 1310 lm 2700K CRI 90

Voltage (V) 48
Environment Indoor

Notes Only compatible with DALI, I-10V, FLOS SMART

#### **OPTICAL**

Reflector finishAluminumAimingAdjustableLight distribution symmetrySymmetricBeam angle15° Spot

#### **ELECTRICAL**

Transformer availability Separate item
Transformer mounting Remote

Transformer type Electronic dimmable dali

Emergency Without Insulation class Class III

#### **PHYSICAL**

Spot diameter (mm) 110
Construction material Aluminium
Weight (kg) 0,36