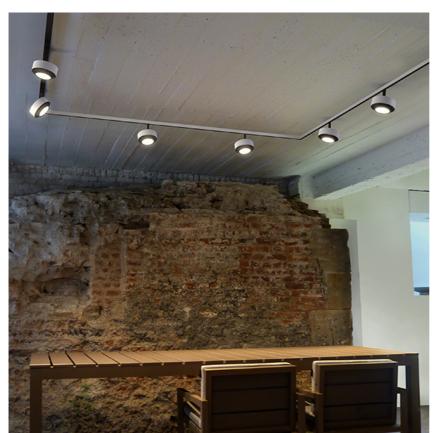

# Anthony Spot Track Dali Version designed by FLOS Architectural

Accent lighting LED module to be installed in The Tracking Magnet System.

03.8020.40.DA - 1010lm White 03.8020.05.DA - 1010lm Chrome 03.8020.14.DA - 1010lm Black

Accent lighting LED module to be installed in The Tracking Magnet System.

03.8020.40.DA - 1010lm White
03.8020.05.DA - 1010lm Chrome
03.8020.14.DA - 1010lm Black