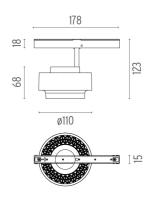

#### **PHYSICAL**

Spot diameter (mm) 110
Construction material Aluminium
Weight (kg) 0,36