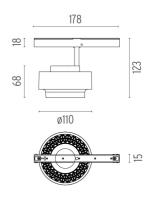

## **PHYSICAL**

110 Spot diameter (mm) **Construction material** Aluminium Weight (kg) 0,36

Anthony Spot Track Dimmable I-I0V designed by FLOS Architectural

Accent lighting LED module to be installed in The Tracking Magnet System.

Accent lighting LED module to be installed in The Tracking Magnet System.

03.8020.40.1V - 1010lm White

03.8020.05.1V - 1010lm Chrome
03.8020.14.1V - 1010lm Black

ø110