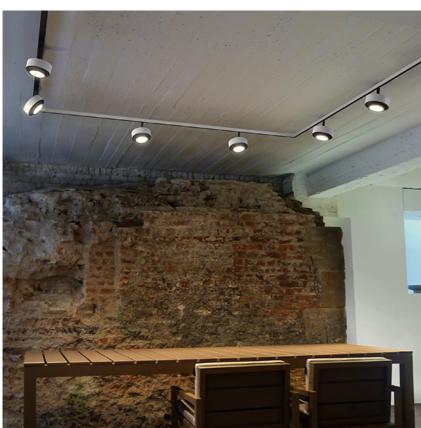

## **PHYSICAL**

110 Spot diameter (mm) **Construction material** Aluminium Weight (kg) 0,36

Anthony Spot Track Dimmable I-I0V designed by FLOS Architectural

Accent lighting LED module to be installed in The Tracking Magnet System.

Accent lighting LED module to be installed in The Tracking Magnet System.

03.8020.40.1V - 1010lm White

03.8020.05.1V - 1010lm Chrome
03.8020.14.1V - 1010lm Black

ø110