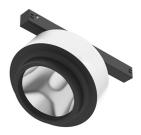

## **PHYSICAL**

110 Spot diameter (mm) **Construction material** Aluminium Weight (kg) 0,36

Anthony Spot Track Dimmable I-I0V designed by FLOS Architectural

Accent lighting LED module to be installed in The Tracking Magnet System.

Accent lighting LED module to be installed in The Tracking Magnet System.

03.8020.40.1V - 1010lm White

03.8020.05.1V - 1010lm Chrome
03.8020.14.1V - 1010lm Black

ø110