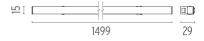

## LIGHT STRIPE 1500 MM ON BOARD DIMMER

Number of heads

Mounting Track mounting

Lamps description Top LED 30W 2950 lm 3000K CRI 90

Luminaire luminous flux See reference number

Voltage (V) 48
Environment Indoor