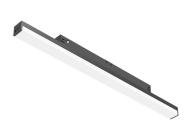

# **Light Stripe 1500 mm On Board Dimmer** designed by FLOS Architectural

Diffused LED light module to be installed in The Tracking Magnet System.

03.8009.14 - 1289lm Black

Light Stripe 1500 mm On Board Dimmer designed by FLOS Architectural

Diffused LED light module to be installed in The Tracking Magnet System.

03.8009.14 - 1289lm

Black

**CERTIFICATIONS** 

Flos.architectural@flos.com www.flos.com