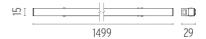

## LIGHT STRIPE 1500 MM ON BOARD DIMMER

Number of heads

Mounting Track mounting

Lamps description Top LED 30W 2950 lm 3000K CRI 90

Luminaire luminous flux See reference number

Voltage (V) 48
Environment Indoor