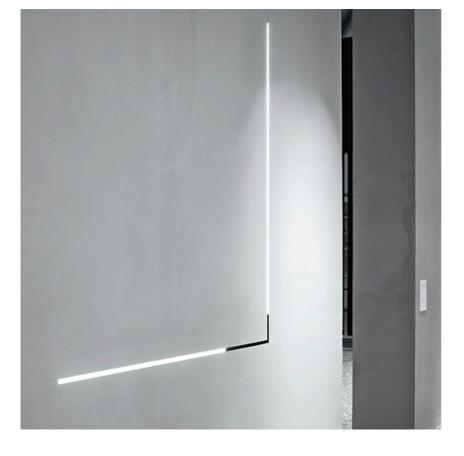

# **Light Stripe 1500 mm On Board Dimmer** designed by FLOS Architectural

Diffused LED light module to be installed in The Tracking Magnet System.

03.8009.14 - 1289lm Black

Light Stripe 1500 mm On Board Dimmer designed by FLOS Architectural

Diffused LED light module to be installed in The Tracking Magnet System.

03.8009.14 - 1289lm

Black

**CERTIFICATIONS** 

Flos.architectural@flos.com www.flos.com