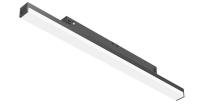

# **Light Stripe 1500 mm On Board Dimmer** designed by FLOS Architectural

Diffused LED light module to be installed in The Tracking Magnet System.

03.8009.14 - 1289lm Black

Light Stripe 1500 mm On Board Dimmer designed by FLOS Architectural

Diffused LED light module to be installed in The Tracking Magnet System.

03.8009.14 - 1289lm

Black

**CERTIFICATIONS** 

Flos.architectural@flos.com www.flos.com