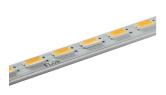

# **Light Stripe 1500 mm On Board Dimmer** designed by FLOS Architectural

Diffused LED light module to be installed in The Tracking Magnet System.

03.8009.14 - 1289lm Black

Light Stripe 1500 mm On Board Dimmer designed by FLOS Architectural

Diffused LED light module to be installed in The Tracking Magnet System.

03.8009.14 - 1289lm

Black

**CERTIFICATIONS** 

Flos.architectural@flos.com www.flos.com