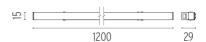

# LIGHT STRIPE 1200 MM ON BOARD DIMMER

Number of heads

Mounting Track mounting

Lamps description Top LED 24W 2360 lm 3000K CRI 90

Luminaire luminous flux See reference number

Voltage (V) 48
Environment Indoor

# **Light Stripe 1200 mm On Board Dimmer** designed by FLOS Architectural

Diffused LED light module to be installed in The Tracking Magnet System.

03.8008.14 - 1031lm Black

**Light Stripe 1200 mm On Board Dimmer** designed by FLOS Architectural

Diffused LED light module to be installed in The Tracking Magnet System.

03.8008.14 - 1031lm

Black

**CERTIFICATIONS** 

IP 20

Flos.architectural@flos.com www.flos.com