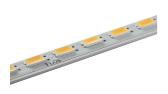

# **Light Stripe 1200 mm On Board Dimmer** designed by FLOS Architectural

Diffused LED light module to be installed in The Tracking Magnet System.

03.8008.14 - 1031lm Black

**Light Stripe 1200 mm On Board Dimmer** designed by FLOS Architectural

Diffused LED light module to be installed in The Tracking Magnet System.

03.8008.14 - 1031lm

Black

**CERTIFICATIONS** 

IP 20

Flos.architectural@flos.com www.flos.com