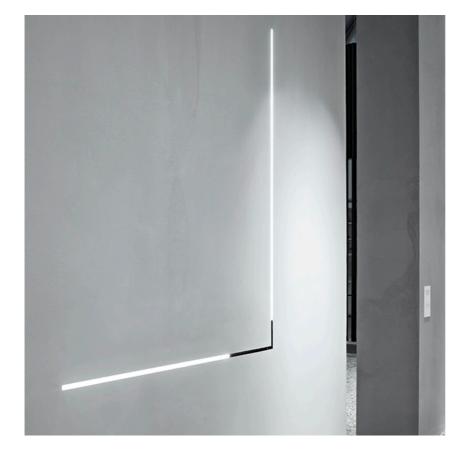

# **Light Stripe 1200 mm On Board Dimmer** designed by FLOS Architectural

Diffused LED light module to be installed in The Tracking Magnet System.

03.8008.14 - 1031lm Black

**Light Stripe 1200 mm On Board Dimmer** designed by FLOS Architectural

Diffused LED light module to be installed in The Tracking Magnet System.

03.8008.14 - 1031lm

Black

**CERTIFICATIONS** 

IP 20

Flos.architectural@flos.com www.flos.com