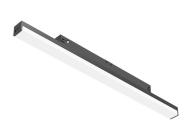

# **Light Stripe 1200 mm On Board Dimmer** designed by FLOS Architectural

Diffused LED light module to be installed in The Tracking Magnet System.

03.8008.14 - 1031lm Black

**Light Stripe 1200 mm On Board Dimmer** designed by FLOS Architectural

Diffused LED light module to be installed in The Tracking Magnet System.

03.8008.14 - 1031lm

Black

**CERTIFICATIONS** 

IP 20

Flos.architectural@flos.com www.flos.com