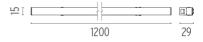

# LIGHT STRIPE 1200 MM ON BOARD DIMMER

Number of heads

Mounting Track mounting

Lamps description Top LED 24W 2360 lm 3000K CRI 90

Luminaire luminous flux See reference number

Voltage (V) 48
Environment Indoor