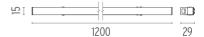

## **LIGHT STRIPE 1200 MM DALI VERSION**

**Number of heads** 

**Mounting** 

Track mounting

Lamps description

Top LED 24W 2360 lm 3000K CRI 90

Luminaire luminous flux

See reference number

Light Stripe I 200 mm Dali Version designed by FLOS Architectural

Diffused LED light module to be installed in The Tracking Magnet System.

03.8008.14.DA - 1031lm Black

**Light Stripe I 200 mm Dali Version** designed by FLOS Architectural

Diffused LED light module to be installed in The Tracking Magnet System.

03.8008.14.DA - 1031lm Black

**CERTIFICATIONS** 

Flos.architectural@flos.com www.flos.com