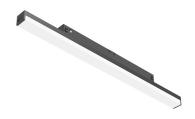

## **LIGHT STRIPE 1200 MM DALI VERSION**

**Number of heads** 

**Mounting** 

Track mounting

Lamps description

Top LED 24W 2360 lm 3000K CRI 90

Luminaire luminous flux

See reference number

Light Stripe I 200 mm Dali Version designed by FLOS Architectural

Diffused LED light module to be installed in The Tracking Magnet System.

03.8008.14.DA - 1031lm Black

**Light Stripe I 200 mm Dali Version** designed by FLOS Architectural

Diffused LED light module to be installed in The Tracking Magnet System.

03.8008.14.DA - 1031lm Black

**CERTIFICATIONS** 

Flos.architectural@flos.com www.flos.com