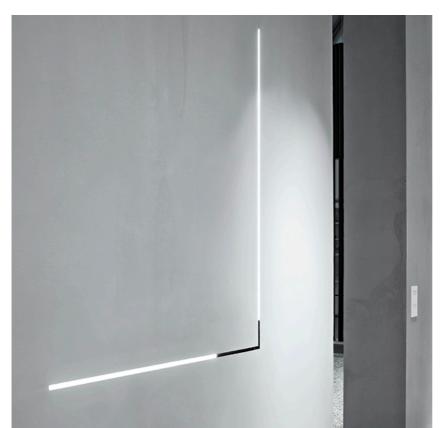

Light Stripe I 200 mm Dali Version designed by FLOS Architectural

Diffused LED light module to be installed in The Tracking Magnet System.

03.8008.14.DA - 1031lm Black

**Light Stripe I 200 mm Dali Version** designed by FLOS Architectural

Diffused LED light module to be installed in The Tracking Magnet System.

03.8008.14.DA - 1031lm Black

**CERTIFICATIONS** 

Flos.architectural@flos.com www.flos.com