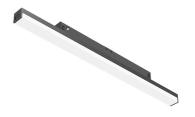

Light Stripe I 200 mm Dali Version designed by FLOS Architectural

Diffused LED light module to be installed in The Tracking Magnet System.

03.8008.14.DA - 1031lm Black

**Light Stripe I 200 mm Dali Version** designed by FLOS Architectural

Diffused LED light module to be installed in The Tracking Magnet System.

03.8008.14.DA - 1031lm Black

**CERTIFICATIONS** 

Flos.architectural@flos.com www.flos.com