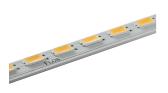

## **LIGHT STRIPE 1200 MM DALI VERSION**

**Number of heads** 

**Mounting** 

Track mounting

Lamps description

Top LED 24W 2360 lm 3000K CRI 90

Luminaire luminous flux

See reference number

## Light Stripe 1200 mm Dali Version . Lamps

**Top LED** 

Lamp category:

LED

Socket:

Special base

Lamp type:

Top LED