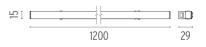

### LIGHT STRIPE 1200 MM DIMMABLE 1-10V

L

Fixed

lll°

Symmetric

Number of heads Mounting Lamps description Luminaire luminous flux Voltage (V) Environment Notes

Track mounting Top LED 24W 2360 Im 3000K CRI 90 See reference number 48 Indoor Only compatible with DALI, I-10V, FLOS SMART CONTROL profile version.