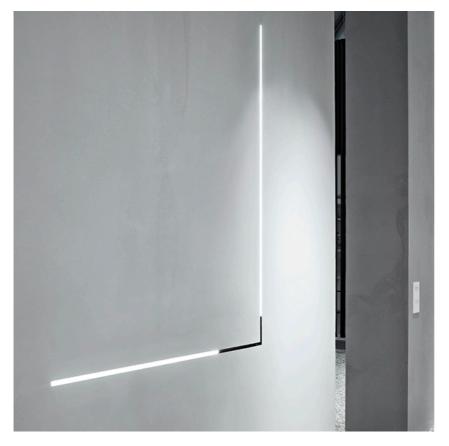

# FLOS

### LIGHT STRIPE 1200 MM DIMMABLE 1-10V

L

Fixed

lll°

Symmetric

Number of heads Mounting Lamps description Luminaire luminous flux Voltage (V) Environment Notes

Track mounting Top LED 24W 2360 Im 3000K CRI 90 See reference number 48 Indoor Only compatible with DALI, I-10V, FLOS SMART CONTROL profile version.

## OPTICAL

Aiming Light distribution symmetry Beam angle

### ELECTRICAL

Transformer availability Transformer mounting Transformer type Emergency Separate item Remote Electronic dimmable I-10V Without





Light Stripe 1200 mm Dimmable 1-10V designed by FLOS Architectural

Diffused LED light module to be installed in The Tracking Magnet System.





## CERTIFICATIONS



IP 20

## FLOS

### Light Stripe 1200 mm Dimmable 1-10V . Lamps



Top LED Lamp category: LED Socket: Special base Lamp type: Top LED



Light Stripe 1200 mm Dimmable 1-10V designed by FLOS Architectural

Diffused LED light module to be installed in The Tracking Magnet System.