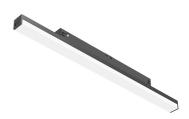

### LIGHT STRIPE 1200 MM DIMMABLE 1-10V

L

Fixed

lll°

Symmetric

Number of heads Mounting Lamps description Luminaire luminous flux Voltage (V) Environment Notes

Track mounting Top LED 24W 2360 Im 3000K CRI 90 See reference number 48 Indoor Only compatible with DALI, I-10V, FLOS SMART CONTROL profile version.

### Light Stripe 1200 mm Dimmable 1-10V . Lamps

Top LED Lamp category: LED Socket: Special base Lamp type: Top LED

Light Stripe 1200 mm Dimmable 1-10V designed by FLOS Architectural

Diffused LED light module to be installed in The Tracking Magnet System.