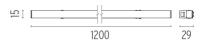

### LIGHT STRIPE 1200 MM DIMMABLE 1-10V

L

Fixed

lll°

Symmetric

Number of heads Mounting Lamps description Luminaire luminous flux Voltage (V) Environment Notes

Track mounting Top LED 24W 2360 Im 3000K CRI 90 See reference number 48 Indoor Only compatible with DALI, I-10V, FLOS SMART CONTROL profile version.