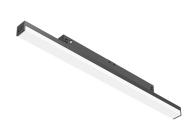

### LIGHT STRIPE 1200 MM DIMMABLE 1-10V

L

Fixed

lll°

Symmetric

Number of heads Mounting Lamps description Luminaire luminous flux Voltage (V) Environment Notes

Track mounting Top LED 24W 2360 Im 3000K CRI 90 See reference number 48 Indoor Only compatible with DALI, I-10V, FLOS SMART CONTROL profile version.

Diffused LED light module to be installed in The Tracking Magnet System.