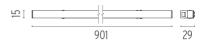

## **LIGHT STRIPE 900 MM DALI VERSION**

**Number of heads** 

**Mounting** Track mounting

Top LED 18W 1770 lm 3000K CRI 90 Lamps description

Luminaire luminous flux See reference number

Voltage (V) 48 **Environment** Indoor

Only compatible with DALI, I-10V, FLOS SMART CONTROL profile version. Notes

**Aiming** Fixed Light distribution symmetry Symmetric Beam angle III°

Transformer availability Separate item **Transformer mounting** Remote

Transformer type Electronic dimmable dali

**Emergency** Without

Light Stripe 900 mm Dali Version designed by FLOS Architectural

Diffused LED light module to be installed in The Tracking Magnet System.

03.8007.14.DA - 774lm Black