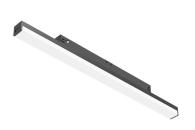

Transformer type Electronic dimmable dali

**Emergency** Without

Light Stripe 900 mm Dali Version designed by FLOS Architectural

Diffused LED light module to be installed in The Tracking Magnet System.

03.8007.14.DA - 774lm Black

**Light Stripe 900 mm Dali Version** designed by FLOS Architectural

Diffused LED light module to be installed in The Tracking Magnet System.

03.8007.14.DA - 774lm Black

**CERTIFICATIONS** 

Flos.architectural@flos.com www.flos.com