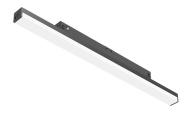

## **LIGHT STRIPE 900 MM DALI VERSION**

**Number of heads** 

**Mounting** Track mounting

Top LED 18W 1770 lm 3000K CRI 90 Lamps description

Luminaire luminous flux See reference number

Voltage (V) 48 **Environment** Indoor

Transformer type Electronic dimmable dali

**Emergency** Without

Light Stripe 900 mm Dali Version designed by FLOS Architectural

Diffused LED light module to be installed in The Tracking Magnet System.

03.8007.14.DA - 774lm Black

**Light Stripe 900 mm Dali Version** designed by FLOS Architectural

Diffused LED light module to be installed in The Tracking Magnet System.

03.8007.14.DA - 774lm Black

**CERTIFICATIONS** 

Flos.architectural@flos.com www.flos.com