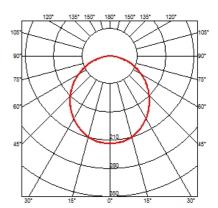

mounting Top LED 18W 1770 Im 3000K CRI 90 See reference number 48 Indoor Only compatible with DALI, 1-10V, FLOS SMART CONTROL profile version.

### OPTICAL

Aiming Light distribution symmetry Beam angle

#### ELECTRICAL

Transformer availability Transformer mounting Transformer type Emergency Separate item Remote Electronic dimmable I-10V Without





Light Stripe 900 mm Dimmable I-10V designed by FLOS Architectural

Diffused LED light module to be installed in The Tracking Magnet System.





## CERTIFICATIONS





## FLOS

#### Light Stripe 900 mm Dimmable 1-10V . Lamps



Top LED Lamp category: LED Socket: Special base Lamp type: Top LED



Light Stripe 900 mm Dimmable I-10V designed by FLOS Architectural

Diffused LED light module to be installed in The Tracking Magnet System.