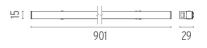

#### LIGHT STRIPE 900 MM DIMMABLE I-10V

L

Fixed

lll°

Symmetric

Number of heads Mounting Lamps description Luminaire luminous flux Voltage (V) Environment Notes

Track mounting Top LED 18W 1770 Im 3000K CRI 90 See reference number 48 Indoor Only compatible with DALI, 1-10V, FLOS SMART CONTROL profile version.