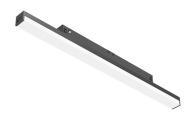

Diffused LED light module to be installed in The Tracking Magnet System.

#### Light Stripe 900 mm Dimmable 1-10V . Lamps

Top LED Lamp category: LED Socket: Special base Lamp type: Top LED

Light Stripe 900 mm Dimmable I-10V designed by FLOS Architectural

Diffused LED light module to be installed in The Tracking Magnet System.