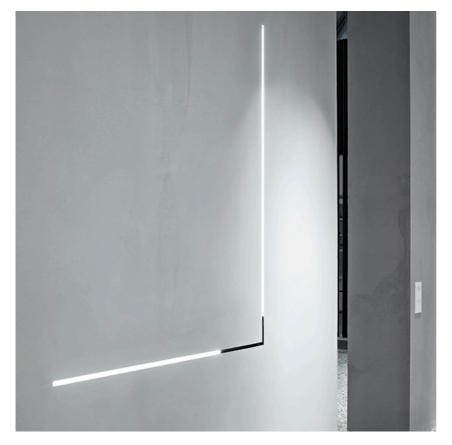

# FLOS

#### LIGHT STRIPE 900 MM DIMMABLE I-10V

L

Fixed

lll°

Symmetric

Number of heads Mounting Lamps description Luminaire luminous flux Voltage (V) Environment Notes

Track mounting Top LED 18W 1770 Im 3000K CRI 90 See reference number 48 Indoor Only compatible with DALI, 1-10V, FLOS SMART CONTROL profile version.

### OPTICAL

Aiming Light distribution symmetry Beam angle

#### ELECTRICAL

Transformer availability Transformer mounting Transformer type Emergency Separate item Remote Electronic dimmable I-10V Without





Light Stripe 900 mm Dimmable I-10V designed by FLOS Architectural

Diffused LED light module to be installed in The Tracking Magnet System.





## CERTIFICATIONS





## FLOS

#### Light Stripe 900 mm Dimmable 1-10V . Lamps



Top LED Lamp category: LED Socket: Special base Lamp type: Top LED



Light Stripe 900 mm Dimmable I-10V designed by FLOS Architectural

Diffused LED light module to be installed in The Tracking Magnet System.