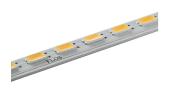

#### LIGHT STRIPE 900 MM DIMMABLE I-10V

L

Fixed

lll°

Symmetric

Number of heads Mounting Lamps description Luminaire luminous flux Voltage (V) Environment Notes

Track mounting Top LED 18W 1770 Im 3000K CRI 90 See reference number 48 Indoor Only compatible with DALI, 1-10V, FLOS SMART CONTROL profile version.

#### Light Stripe 900 mm Dimmable 1-10V . Lamps

Top LED Lamp category: LED Socket: Special base Lamp type: Top LED

Light Stripe 900 mm Dimmable I-10V designed by FLOS Architectural

Diffused LED light module to be installed in The Tracking Magnet System.