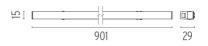

#### LIGHT STRIPE 900 MM DIMMABLE I-10V

L

Fixed

lll°

Symmetric

Number of heads Mounting Lamps description Luminaire luminous flux Voltage (V) Environment Notes

Track mounting Top LED 18W 1770 Im 3000K CRI 90 See reference number 48 Indoor Only compatible with DALI, 1-10V, FLOS SMART CONTROL profile version.

#### Light Stripe 900 mm Dimmable 1-10V . Lamps

Top LED Lamp category: LED Socket: Special base Lamp type: Top LED

Light Stripe 900 mm Dimmable I-10V designed by FLOS Architectural

Diffused LED light module to be installed in The Tracking Magnet System.