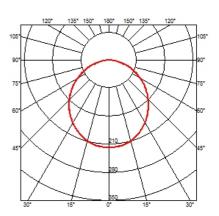

# FLOS

#### LIGHT STRIPE 900 MM DIMMABLE I-10V

L

Fixed

lll°

Symmetric

Number of heads Mounting Lamps description Luminaire luminous flux Voltage (V) Environment Notes

Track mounting Top LED 18W 1770 Im 3000K CRI 90 See reference number 48 Indoor Only compatible with DALI, 1-10V, FLOS SMART CONTROL profile version.

### OPTICAL

Aiming Light distribution symmetry Beam angle

#### ELECTRICAL

Transformer availability Transformer mounting Transformer type Emergency Separate item Remote Electronic dimmable I-10V Without





Light Stripe 900 mm Dimmable I-10V designed by FLOS Architectural

Diffused LED light module to be installed in The Tracking Magnet System.





## CERTIFICATIONS





## FLOS

#### Light Stripe 900 mm Dimmable 1-10V . Lamps



Top LED Lamp category: LED Socket: Special base Lamp type: Top LED



Light Stripe 900 mm Dimmable I-10V designed by FLOS Architectural

Diffused LED light module to be installed in The Tracking Magnet System.