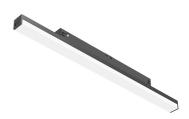

#### LIGHT STRIPE 900 MM DIMMABLE I-10V

L

Fixed

lll°

Symmetric

Number of heads Mounting Lamps description Luminaire luminous flux Voltage (V) Environment Notes

Track mounting Top LED 18W 1770 Im 3000K CRI 90 See reference number 48 Indoor Only compatible with DALI, 1-10V, FLOS SMART CONTROL profile version.

#### Light Stripe 900 mm Dimmable 1-10V . Lamps

Top LED Lamp category: LED Socket: Special base Lamp type: Top LED

Light Stripe 900 mm Dimmable I-10V designed by FLOS Architectural

Diffused LED light module to be installed in The Tracking Magnet System.