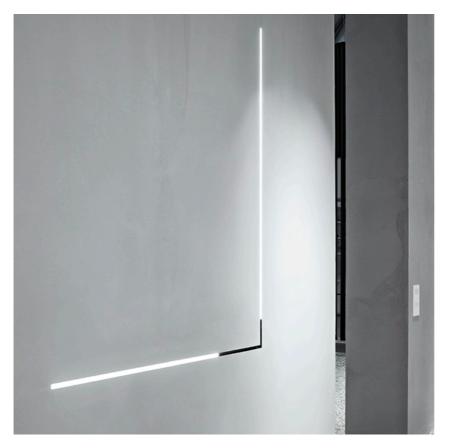

Diffused LED light module to be installed in The Tracking Magnet System.

#### Light Stripe 600 mm On Board Dimmer . Lamps

Top LED Lamp category: LED Socket: Special base Lamp type: Top LED

Light Stripe 600 mm On Board Dimmer designed by FLOS Architectural

Diffused LED light module to be installed in The Tracking Magnet System.