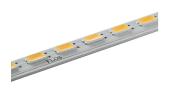

### LIGHT STRIPE 600 MM ON BOARD DIMMER

Number of heads Mounting Lamps description Luminaire luminous flux Voltage (V) Environment

Track mounting Top LED 12W 1180 Im 3000K CRI 90 See reference number 48 Indoor

Diffused LED light module to be installed in The Tracking Magnet System.