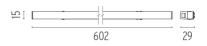

### LIGHT STRIPE 600 MM ON BOARD DIMMER

Number of heads Mounting Lamps description Luminaire luminous flux Voltage (V) Environment

Track mounting Top LED 12W 1180 Im 3000K CRI 90 See reference number 48 Indoor

| 03.8006.14 - 516lm | Black |  |
|--------------------|-------|--|
|--------------------|-------|--|