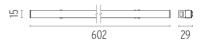

### LIGHT STRIPE 600 MM ON BOARD DIMMER

Number of heads Mounting Lamps description Luminaire luminous flux Voltage (V) Environment

Track mounting Top LED 12W 1180 Im 3000K CRI 90 See reference number 48 Indoor

#### Fixed Symmetric |||°

L