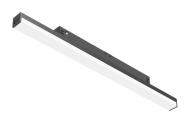

### LIGHT STRIPE 600 MM ON BOARD DIMMER

Number of heads Mounting Lamps description Luminaire luminous flux Voltage (V) Environment

Track mounting Top LED 12W 1180 Im 3000K CRI 90 See reference number 48 Indoor

#### ELECTRICAL

Transformer availability **Transformer mounting** Transformer type Emergency

Separate item Remote Electronic dimmable Without

Light Stripe 600 mm On Board Dimmer designed by FLOS Architectural

#### Light Stripe 600 mm On Board Dimmer . Lamps

Top LED Lamp category: LED Socket: Special base Lamp type: Top LED

Light Stripe 600 mm On Board Dimmer designed by FLOS Architectural

Diffused LED light module to be installed in The Tracking Magnet System.