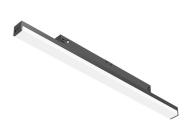

Transformer type Electronic dimmable dali

**Emergency** Without

Light Stripe 600 mm Dali Version designed by FLOS Architectural

Diffused LED light module to be installed in The Tracking Magnet System.

Black 03.8006.14.DA - 516lm

**Light Stripe 600 mm Dali Version** designed by FLOS Architectural

Diffused LED light module to be installed in The Tracking Magnet System.

03.8006.14.DA - 516lm Black

**CERTIFICATIONS** 

Flos.architectural@flos.com www.flos.com