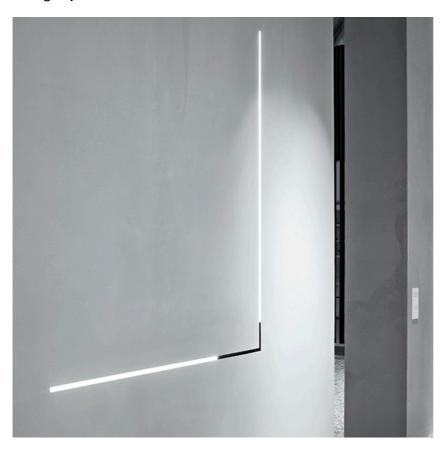

Transformer type Electronic dimmable dali

**Emergency** Without

Light Stripe 600 mm Dali Version designed by FLOS Architectural

Diffused LED light module to be installed in The Tracking Magnet System.

Black 03.8006.14.DA - 516lm

**Light Stripe 600 mm Dali Version** designed by FLOS Architectural

Diffused LED light module to be installed in The Tracking Magnet System.

03.8006.14.DA - 516lm Black

**CERTIFICATIONS** 

Flos.architectural@flos.com www.flos.com