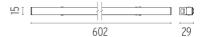

## **LIGHT STRIPE 600 MM DALI VERSION**

**Number of heads** 

**Mounting** Track mounting

Top LED 12W 1180 lm 3000K CRI 90 Lamps description

Luminaire luminous flux See reference number

Voltage (V) 48 **Environment** Indoor

Transformer type Electronic dimmable dali

**Emergency** Without

Light Stripe 600 mm Dali Version designed by FLOS Architectural

Diffused LED light module to be installed in The Tracking Magnet System.

Black 03.8006.14.DA - 516lm

**Light Stripe 600 mm Dali Version** designed by FLOS Architectural

Diffused LED light module to be installed in The Tracking Magnet System.

03.8006.14.DA - 516lm Black

**CERTIFICATIONS** 

Flos.architectural@flos.com www.flos.com