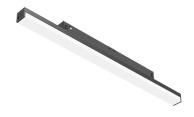

## **LIGHT STRIPE 600 MM DALI VERSION**

**Number of heads** 

**Mounting** Track mounting

Top LED 12W 1180 lm 3000K CRI 90 Lamps description

Luminaire luminous flux See reference number

Voltage (V) 48 **Environment** Indoor