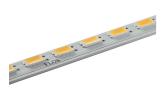

Transformer type Electronic dimmable dali

**Emergency** Without

Light Stripe 600 mm Dali Version designed by FLOS Architectural

Diffused LED light module to be installed in The Tracking Magnet System.

Black 03.8006.14.DA - 516lm

**Light Stripe 600 mm Dali Version** designed by FLOS Architectural

Diffused LED light module to be installed in The Tracking Magnet System.

03.8006.14.DA - 516lm Black

**CERTIFICATIONS** 

Flos.architectural@flos.com www.flos.com