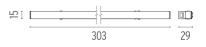

#### LIGHT STRIPE 300 MM DALI VERSION

L

Fixed

lll°

Symmetric

Number of heads Mounting Lamps description Luminaire luminous flux Voltage (V) Environment Notes

Track mounting Top LED 6W 590 Im 3000K CRI 90 See reference number 48 Indoor Only compatible with DALI, I-10V, FLOS SMART CONTROL profile version.

## Light Stripe 300 mm Dali Version designed by FLOS Architectural

Diffused LED light module to be installed in The Tracking Magnet System.