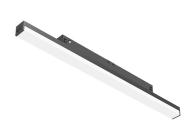

## Light Stripe 300 mm Dali Version designed by FLOS Architectural

Diffused LED light module to be installed in The Tracking Magnet System.