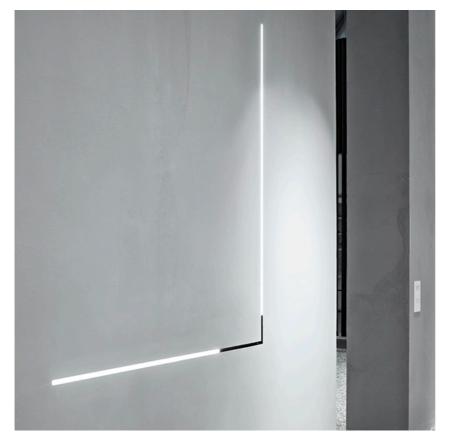

## Light Stripe 300 mm Dali Version designed by FLOS Architectural

Diffused LED light module to be installed in The Tracking Magnet System.