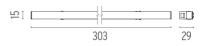

#### LIGHT STRIPE 300 MM DALI VERSION

L

Fixed

lll°

Symmetric

Number of heads Mounting Lamps description Luminaire luminous flux Voltage (V) Environment Notes

Track mounting Top LED 6W 590 Im 3000K CRI 90 See reference number 48 Indoor Only compatible with DALI, I-10V, FLOS SMART CONTROL profile version.