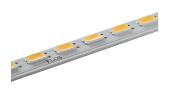

#### LIGHT STRIPE 300 MM DALI VERSION

L

Fixed

lll°

Symmetric

Number of heads Mounting Lamps description Luminaire luminous flux Voltage (V) Environment Notes

Track mounting Top LED 6W 590 Im 3000K CRI 90 See reference number 48 Indoor Only compatible with DALI, I-10V, FLOS SMART CONTROL profile version.

#### Light Stripe 300 mm Dali Version . Lamps

Top LED Lamp category: LED Socket: Special base Lamp type: Top LED