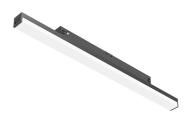

## Light Stripe 300 mm Dali Version designed by FLOS Architectural

Diffused LED light module to be installed in The Tracking Magnet System.