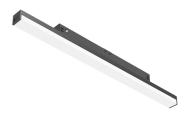

Transformer type Electronic dimmable I-10V

**Emergency** Without

Light Stripe 300 mm Dimmable I-I0V designed by FLOS Architectural

Diffused LED light module to be installed in The Tracking Magnet System.

03.8005.14.1V - 258lm

Black

Light Stripe 300 mm Dimmable I-I0V designed by FLOS Architectural

Diffused LED light module to be installed in The Tracking Magnet System.

03.8005.14.1V - 258lm

Black

**CERTIFICATIONS** 

Flos.architectural@flos.com www.flos.com