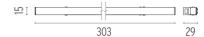

## **LIGHT STRIPE 300 MM DIMMABLE I-10V**

**Number of heads** 

**Mounting** Track mounting

Top LED 6W 590 lm 3000K CRI 90 Lamps description

Luminaire luminous flux See reference number

Voltage (V) 48 **Environment** Indoor

Only compatible with DALI, I-10V, FLOS SMART CONTROL profile version. Notes

**Aiming** Fixed Light distribution symmetry Symmetric Beam angle III°

Transformer availability Separate item **Transformer mounting** Remote

Transformer type Electronic dimmable I-10V

**Emergency** Without

Light Stripe 300 mm Dimmable I-I0V designed by FLOS Architectural

Diffused LED light module to be installed in The Tracking Magnet System.