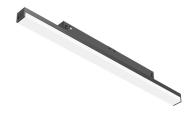

## **LIGHT STRIPE 300 MM DIMMABLE I-10V**

**Number of heads** 

**Mounting** Track mounting

Top LED 6W 590 lm 3000K CRI 90 Lamps description

Luminaire luminous flux See reference number

Voltage (V) 48 **Environment** Indoor

Only compatible with DALI, I-10V, FLOS SMART CONTROL profile version. Notes

**Aiming** Fixed Light distribution symmetry Symmetric Beam angle III°

Transformer availability Separate item **Transformer mounting** Remote

Transformer type Electronic dimmable I-10V

**Emergency** Without

Light Stripe 300 mm Dimmable I-I0V designed by FLOS Architectural

Diffused LED light module to be installed in The Tracking Magnet System.