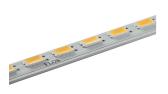

Transformer type Electronic dimmable I-10V

**Emergency** Without

Light Stripe 300 mm Dimmable I-I0V designed by FLOS Architectural

Diffused LED light module to be installed in The Tracking Magnet System.

03.8005.14.1V - 258lm

Black

Light Stripe 300 mm Dimmable I-I0V designed by FLOS Architectural

Diffused LED light module to be installed in The Tracking Magnet System.

03.8005.14.1V - 258lm

Black

**CERTIFICATIONS** 

Flos.architectural@flos.com www.flos.com