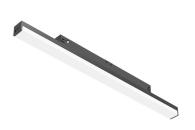

# Light Stripe 1500 mm On Board Dimmer designed by FLOS Architectural

Diffused LED light module to be installed in The Tracking Magnet System.

03.8004.14 - 1220lm Black

Light Stripe 1500 mm On Board Dimmer designed by FLOS Architectural

Diffused LED light module to be installed in The Tracking Magnet System.

03.8004.14 - 1220lm

Black