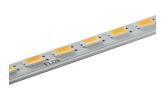

# Light Stripe 1500 mm On Board Dimmer designed by FLOS Architectural

Diffused LED light module to be installed in The Tracking Magnet System.

03.8004.14 - 1220lm Black

Light Stripe 1500 mm On Board Dimmer designed by FLOS Architectural

Diffused LED light module to be installed in The Tracking Magnet System.

03.8004.14 - 1220lm

Black