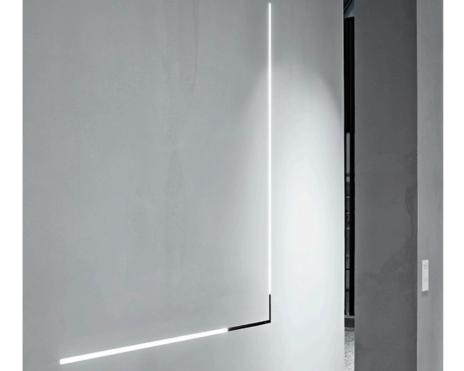

# Light Stripe 1500 mm On Board Dimmer designed by FLOS Architectural

Diffused LED light module to be installed in The Tracking Magnet System.

03.8004.14 - 1220lm Black

Light Stripe 1500 mm On Board Dimmer designed by FLOS Architectural

Diffused LED light module to be installed in The Tracking Magnet System.

03.8004.14 - 1220lm

Black