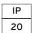

## LIGHT STRIPE 1500 MM ON BOARD DIMMER

Number of heads

Mounting Track mounting

Lamps description Top LED 30W 2788 lm 2700K CRI 90

Luminaire luminous flux See reference number

Voltage (V) 48
Environment Indoor



#### **OPTICAL**

Aiming Fixed
Light distribution symmetry Symmetric
Beam angle III°

# Light Stripe 1500 mm On Board Dimmer designed by FLOS Architectural

Diffused LED light module to be installed in The Tracking Magnet System.

03.8004.14 - 1220lm Black

#### **ELECTRICAL**

Transformer availability Separate item
Transformer mounting Remote

Transformer type Electronic dimmable

**Emergency** Without





### **CERTIFICATIONS**







Flos.architectural@flos.com www.flos.com



#### Light Stripe 1500 mm On Board Dimmer . Lamps



**Top LED** 

Lamp category:

LED

Socket:

Special base

Lamp type:

Top LED



Light Stripe 1500 mm On Board Dimmer designed by FLOS Architectural

Diffused LED light module to be installed in The Tracking Magnet System.

03.8004.14 - 1220lm

Black



#### **CERTIFICATIONS**





IP 20

Flos.architectural@flos.com www.flos.com