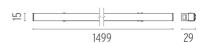

## LIGHT STRIPE 1500 MM ON BOARD DIMMER

Number of heads

Mounting Track mounting

Lamps description Top LED 30W 2788 lm 2700K CRI 90

Luminaire luminous flux See reference number

Voltage (V) 48
Environment Indoor