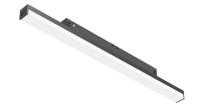

# Light Stripe 1500 mm On Board Dimmer designed by FLOS Architectural

Diffused LED light module to be installed in The Tracking Magnet System.

03.8004.14 - 1220lm Black

Light Stripe 1500 mm On Board Dimmer designed by FLOS Architectural

Diffused LED light module to be installed in The Tracking Magnet System.

03.8004.14 - 1220lm

Black