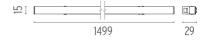

## LIGHT STRIPE 1500 MM ON BOARD DIMMER

Number of heads

Mounting Track mounting

Lamps description Top LED 30W 2788 lm 2700K CRI 90

Luminaire luminous flux See reference number

Voltage (V) 48
Environment Indoor