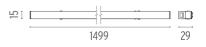

#### LIGHT STRIPE 1500 MM DALI VERSION

L

Fixed

lll°

Symmetric

Number of heads Mounting Lamps description Luminaire luminous flux Voltage (V) Environment Notes

Track mounting Top LED 30W 2788 Im 2700K CRI 90 See reference number 48 Indoor Only compatible with DALI, I-10V, FLOS SMART CONTROL profile version.