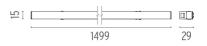

#### LIGHT STRIPE 1500 MM DALI VERSION

L

Fixed

lll°

Symmetric

Number of heads Mounting Lamps description Luminaire luminous flux Voltage (V) Environment Notes

Track mounting Top LED 30W 2788 Im 2700K CRI 90 See reference number 48 Indoor Only compatible with DALI, I-10V, FLOS SMART CONTROL profile version.