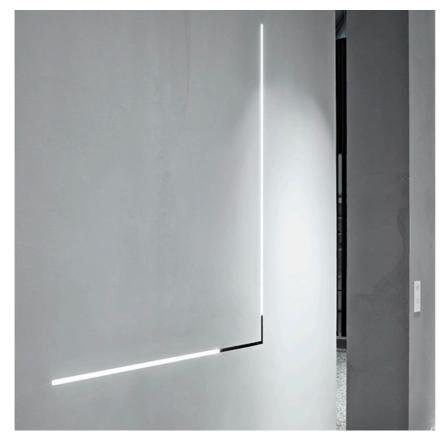

#### Light Stripe 1500 mm Dali Version designed by FLOS Architectural

Diffused LED light module to be installed in The Tracking Magnet System.

#### Light Stripe 1500 mm Dali Version . Lamps

Top LED Lamp category: LED Socket: Special base Lamp type: Top LED

Light Stripe 1500 mm Dali Version designed by FLOS Architectural

Diffused LED light module to be installed in The Tracking Magnet System.