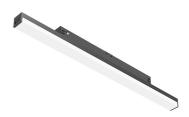

#### LIGHT STRIPE 1500 MM DALI VERSION

L

Fixed

lll°

Symmetric

Number of heads Mounting Lamps description Luminaire luminous flux Voltage (V) Environment Notes

Track mounting Top LED 30W 2788 Im 2700K CRI 90 See reference number 48 Indoor Only compatible with DALI, I-10V, FLOS SMART CONTROL profile version.

#### Light Stripe 1500 mm Dali Version designed by FLOS Architectural

Diffused LED light module to be installed in The Tracking Magnet System.

#### Light Stripe 1500 mm Dali Version . Lamps

Top LED Lamp category: LED Socket: Special base Lamp type: Top LED

Light Stripe 1500 mm Dali Version designed by FLOS Architectural

Diffused LED light module to be installed in The Tracking Magnet System.