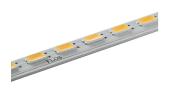

#### LIGHT STRIPE 1500 MM DALI VERSION

L

Fixed

lll°

Symmetric

Number of heads Mounting Lamps description Luminaire luminous flux Voltage (V) Environment Notes

Track mounting Top LED 30W 2788 Im 2700K CRI 90 See reference number 48 Indoor Only compatible with DALI, I-10V, FLOS SMART CONTROL profile version.

#### Light Stripe 1500 mm Dali Version designed by FLOS Architectural

Diffused LED light module to be installed in The Tracking Magnet System.