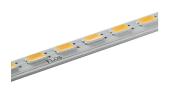

## LIGHT STRIPE 1500 MM DIMMABLE 1-10V

L

Fixed

lll°

Symmetric

Number of heads Mounting Lamps description Luminaire luminous flux Voltage (V) Environment Notes

Track mounting Top LED 30W 2788 Im 2700K CRI 90 See reference number 48 Indoor Only compatible with DALI, I-10V, FLOS SMART CONTROL profile version.

## Light Stripe 1500 mm Dimmable 1-10V . Lamps

Top LED Lamp category: LED Socket: Special base Lamp type: Top LED

Light Stripe 1500 mm Dimmable 1-10V designed by FLOS Architectural

Diffused LED light module to be installed in The Tracking Magnet System.