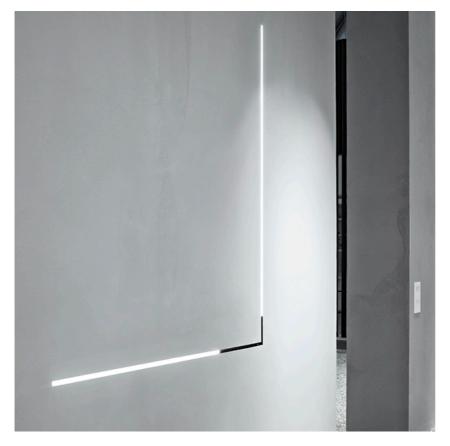

Diffused LED light module to be installed in The Tracking Magnet System.

## Light Stripe 1500 mm Dimmable 1-10V . Lamps

Top LED Lamp category: LED Socket: Special base Lamp type: Top LED

Light Stripe 1500 mm Dimmable 1-10V designed by FLOS Architectural

Diffused LED light module to be installed in The Tracking Magnet System.