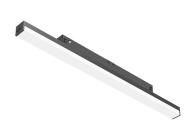

Diffused LED light module to be installed in The Tracking Magnet System.

## Light Stripe 1500 mm Dimmable 1-10V . Lamps

Top LED Lamp category: LED Socket: Special base Lamp type: Top LED

Light Stripe 1500 mm Dimmable 1-10V designed by FLOS Architectural

Diffused LED light module to be installed in The Tracking Magnet System.