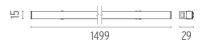

## LIGHT STRIPE 1500 MM DIMMABLE 1-10V

L

Fixed

lll°

Symmetric

Number of heads Mounting Lamps description Luminaire luminous flux Voltage (V) Environment Notes

Track mounting Top LED 30W 2788 Im 2700K CRI 90 See reference number 48 Indoor Only compatible with DALI, I-10V, FLOS SMART CONTROL profile version.

## Light Stripe 1500 mm Dimmable 1-10V . Lamps

Top LED Lamp category: LED Socket: Special base Lamp type: Top LED

Light Stripe 1500 mm Dimmable 1-10V designed by FLOS Architectural

Diffused LED light module to be installed in The Tracking Magnet System.