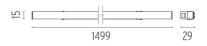

## LIGHT STRIPE 1500 MM DIMMABLE 1-10V

L

Fixed

lll°

Symmetric

Number of heads Mounting Lamps description Luminaire luminous flux Voltage (V) Environment Notes

Track mounting Top LED 30W 2788 Im 2700K CRI 90 See reference number 48 Indoor Only compatible with DALI, I-10V, FLOS SMART CONTROL profile version.

# OPTICAL

Aiming Light distribution symmetry Beam angle

ELECTRICAL Transformer availability Transformer mounting Transformer type Emergency

Separate item Remote Electronic dimmable 1-10V Without

Light Stripe 1500 mm Dimmable 1-10V designed by FLOS Architectural

## Light Stripe 1500 mm Dimmable 1-10V . Lamps

Top LED Lamp category: LED Socket: Special base Lamp type: Top LED

Light Stripe 1500 mm Dimmable 1-10V designed by FLOS Architectural

Diffused LED light module to be installed in The Tracking Magnet System.