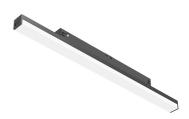

## LIGHT STRIPE 1500 MM DIMMABLE 1-10V

L

Fixed

lll°

Symmetric

Number of heads Mounting Lamps description Luminaire luminous flux Voltage (V) Environment Notes

Track mounting Top LED 30W 2788 Im 2700K CRI 90 See reference number 48 Indoor Only compatible with DALI, I-10V, FLOS SMART CONTROL profile version.

Diffused LED light module to be installed in The Tracking Magnet System.

## Light Stripe 1500 mm Dimmable 1-10V . Lamps

Top LED Lamp category: LED Socket: Special base Lamp type: Top LED

Light Stripe 1500 mm Dimmable 1-10V designed by FLOS Architectural

Diffused LED light module to be installed in The Tracking Magnet System.