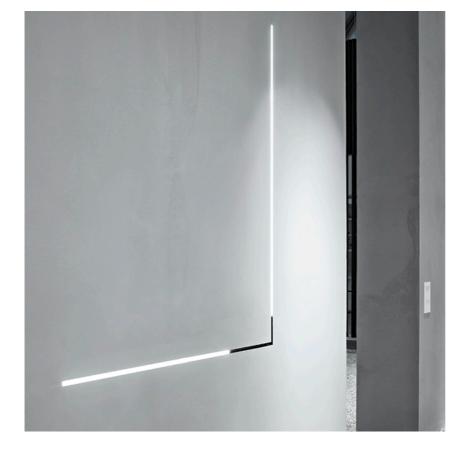

# **Light Stripe 1200 mm On Board Dimmer** designed by FLOS Architectural

Diffused LED light module to be installed in The Tracking Magnet System.

03.8003.14 - 976lm Black

**Light Stripe 1200 mm On Board Dimmer** designed by FLOS Architectural

Diffused LED light module to be installed in The Tracking Magnet System.

03.8003.14 - 976lm

Black

**CERTIFICATIONS** 

Flos.architectural@flos.com www.flos.com