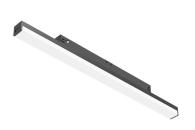

# **Light Stripe 1200 mm On Board Dimmer** designed by FLOS Architectural

Diffused LED light module to be installed in The Tracking Magnet System.

03.8003.14 - 976lm Black

**Light Stripe 1200 mm On Board Dimmer** designed by FLOS Architectural

Diffused LED light module to be installed in The Tracking Magnet System.

03.8003.14 - 976lm

Black

**CERTIFICATIONS** 

Flos.architectural@flos.com www.flos.com