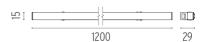

## LIGHT STRIPE 1200 MM ON BOARD DIMMER

Number of heads

Mounting Track mounting

Lamps description Top LED 24W 2230 lm 2700K CRI 90

Luminaire luminous flux See reference number

Voltage (V) 48
Environment Indoor