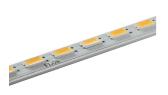

# **Light Stripe 1200 mm On Board Dimmer** designed by FLOS Architectural

Diffused LED light module to be installed in The Tracking Magnet System.

03.8003.14 - 976lm Black

**Light Stripe 1200 mm On Board Dimmer** designed by FLOS Architectural

Diffused LED light module to be installed in The Tracking Magnet System.

03.8003.14 - 976lm

Black

**CERTIFICATIONS** 

Flos.architectural@flos.com www.flos.com