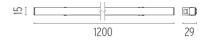

## LIGHT STRIPE 1200 MM ON BOARD DIMMER

Number of heads

Mounting Track mounting

Lamps description Top LED 24W 2230 lm 2700K CRI 90

Luminaire luminous flux See reference number

Voltage (V) 48
Environment Indoor