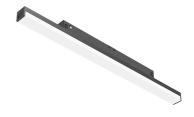

## **LIGHT STRIPE 1200 MM DIMMABLE 1-10V**

**Number of heads** 

**Mounting** Track mounting

Top LED 24W 2230 lm 2700K CRI 90 Lamps description

Luminaire luminous flux See reference number

Voltage (V) 48 **Environment** Indoor

Only compatible with DALI, I-10V, FLOS SMART CONTROL profile version. Notes

**Aiming** Fixed Light distribution symmetry Symmetric Beam angle III°

Transformer availability Separate item **Transformer mounting** Remote

Transformer type Electronic dimmable I-10V

**Emergency** Without

Light Stripe I 200 mm Dimmable I-I 0V designed by FLOS Architectural

Diffused LED light module to be installed in The Tracking Magnet System.