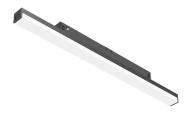

Transformer type Electronic dimmable I-10V

**Emergency** Without

Light Stripe I 200 mm Dimmable I-I 0V designed by FLOS Architectural

Diffused LED light module to be installed in The Tracking Magnet System.

03.8003.14.1V - 976lm Black

Light Stripe I200 mm Dimmable I-I0V designed by FLOS Architectural

Diffused LED light module to be installed in The Tracking Magnet System.

03.8003.14.1V - 976lm

Black