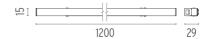

## **LIGHT STRIPE 1200 MM DIMMABLE 1-10V**

**Number of heads** 

**Mounting** Track mounting

Top LED 24W 2230 lm 2700K CRI 90 Lamps description

Luminaire luminous flux See reference number

Voltage (V) 48 **Environment** Indoor