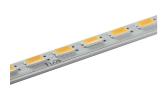

Transformer type Electronic dimmable I-10V

**Emergency** Without

Light Stripe I 200 mm Dimmable I-I 0V designed by FLOS Architectural

Diffused LED light module to be installed in The Tracking Magnet System.

03.8003.14.1V - 976lm Black

Light Stripe I200 mm Dimmable I-I0V designed by FLOS Architectural

Diffused LED light module to be installed in The Tracking Magnet System.

03.8003.14.1V - 976lm

Black