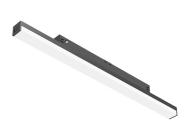

# **Light Stripe 900 mm On Board Dimmer** designed by FLOS Architectural

Diffused LED light module to be installed in The Tracking Magnet System.

03.8002.14 - 732lm Black

**Light Stripe 900 mm On Board Dimmer** designed by FLOS Architectural

Diffused LED light module to be installed in The Tracking Magnet System.

03.8002.14 - 732lm

Black

**CERTIFICATIONS** 

Flos.architectural@flos.com www.flos.com