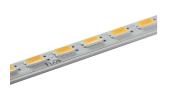

# **Light Stripe 900 mm On Board Dimmer** designed by FLOS Architectural

Diffused LED light module to be installed in The Tracking Magnet System.

03.8002.14 - 732lm Black

**Light Stripe 900 mm On Board Dimmer** designed by FLOS Architectural

Diffused LED light module to be installed in The Tracking Magnet System.

03.8002.14 - 732lm

Black

**CERTIFICATIONS** 

Flos.architectural@flos.com www.flos.com