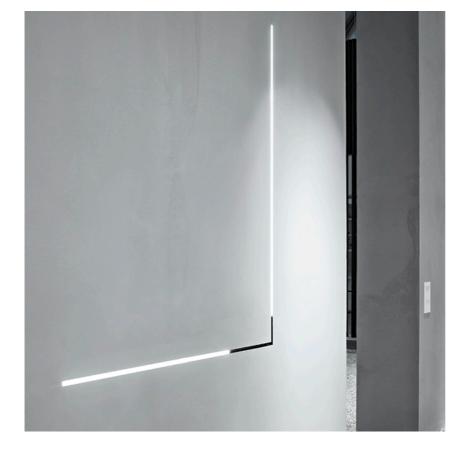

# **Light Stripe 900 mm On Board Dimmer** designed by FLOS Architectural

Diffused LED light module to be installed in The Tracking Magnet System.

03.8002.14 - 732lm Black

**Light Stripe 900 mm On Board Dimmer** designed by FLOS Architectural

Diffused LED light module to be installed in The Tracking Magnet System.

03.8002.14 - 732lm

Black

**CERTIFICATIONS** 

Flos.architectural@flos.com www.flos.com