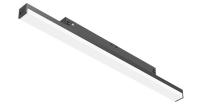

# **Light Stripe 900 mm On Board Dimmer** designed by FLOS Architectural

Diffused LED light module to be installed in The Tracking Magnet System.

03.8002.14 - 732lm Black

**Light Stripe 900 mm On Board Dimmer** designed by FLOS Architectural

Diffused LED light module to be installed in The Tracking Magnet System.

03.8002.14 - 732lm

Black

**CERTIFICATIONS** 

Flos.architectural@flos.com www.flos.com