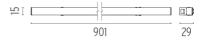

## **LIGHT STRIPE 900 MM ON BOARD DIMMER**

Number of heads

**Mounting** Track mounting

Lamps description Top LED 18W 1673 lm 2700K CRI 90

Luminaire luminous flux See reference number

Voltage (V) 48
Environment Indoor