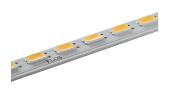

#### Light Stripe 600 mm On Board Dimmer . Lamps

Top LED Lamp category: LED Socket: Special base Lamp type: Top LED

Light Stripe 600 mm On Board Dimmer designed by FLOS Architectural

Diffused LED light module to be installed in The Tracking Magnet System.

| 03.8001.14 - 488lm | Black |  |
|--------------------|-------|--|
|                    |       |  |