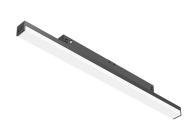

### LIGHT STRIPE 600 MM ON BOARD DIMMER

L

Number of heads Mounting Lamps description Luminaire luminous flux Voltage (V) Environment

Track mounting Top LED 12W 1115 Im 2700K CRI 90 See reference number 48 Indoor

#### ELECTRICAL

Transformer availability Transformer mounting Transformer type Emergency Separate item Remote Electronic dimmable Without

Light Stripe 600 mm On Board Dimmer designed by FLOS Architectural

Diffused LED light module to be installed in The Tracking Magnet System.

| <u>1</u> 51 |     |        |
|-------------|-----|--------|
|             | 602 | <br>29 |

#### Light Stripe 600 mm On Board Dimmer . Lamps

Top LED Lamp category: LED Socket: Special base Lamp type: Top LED

Light Stripe 600 mm On Board Dimmer designed by FLOS Architectural

Diffused LED light module to be installed in The Tracking Magnet System.