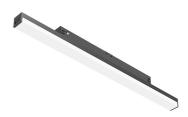

### LIGHT STRIPE 600 MM ON BOARD DIMMER

L

Number of heads Mounting Lamps description Luminaire luminous flux Voltage (V) Environment

Track mounting Top LED 12W 1115 Im 2700K CRI 90 See reference number 48 Indoor

#### ELECTRICAL

Transformer availability Transformer mounting Transformer type Emergency Separate item Remote Electronic dimmable Without

Light Stripe 600 mm On Board Dimmer designed by FLOS Architectural