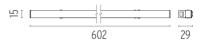

Diffused LED light module to be installed in The Tracking Magnet System.

| <u>1</u> 51 |     |        |
|-------------|-----|--------|
|             | 602 | <br>29 |