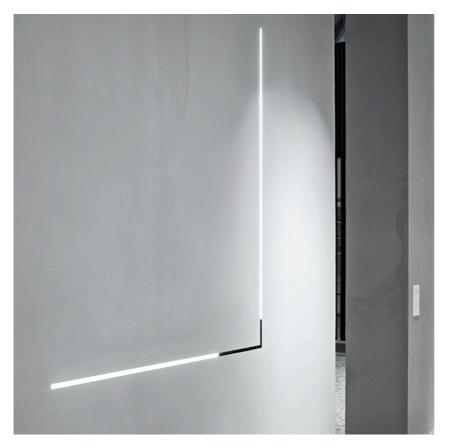

Diffused LED light module to be installed in The Tracking Magnet System.

| <u>1</u> 51 |     |        |
|-------------|-----|--------|
|             | 602 | <br>29 |

#### Light Stripe 600 mm On Board Dimmer . Lamps

Top LED Lamp category: LED Socket: Special base Lamp type: Top LED

Light Stripe 600 mm On Board Dimmer designed by FLOS Architectural

Diffused LED light module to be installed in The Tracking Magnet System.