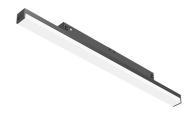

## **LIGHT STRIPE 600 MM DALI VERSION**

**Number of heads** 

**Mounting** Track mounting

Top LED 12W 1115 lm 2700K CRI 90 Lamps description

Luminaire luminous flux See reference number

Voltage (V) 48 **Environment** Indoor

Only compatible with DALI, I-10V, FLOS SMART CONTROL profile version. Notes

**Aiming** Fixed Light distribution symmetry Symmetric Beam angle III°

Transformer availability Separate item **Transformer mounting** Remote

Transformer type Electronic dimmable dali

**Emergency** Without

Light Stripe 600 mm Dali Version designed by FLOS Architectural

Diffused LED light module to be installed in The Tracking Magnet System.

03.8001.14.DA - 488lm Black