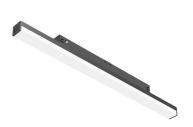

Transformer type Electronic dimmable dali

**Emergency** Without

Light Stripe 600 mm Dali Version designed by FLOS Architectural

Diffused LED light module to be installed in The Tracking Magnet System.

03.8001.14.DA - 488lm Black

Light Stripe 600 mm Dali Version designed by FLOS Architectural

Diffused LED light module to be installed in The Tracking Magnet System.

03.8001.14.DA - 488lm Black

**CERTIFICATIONS** 

Flos. architectural @flos. comwww.flos.com