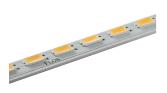

Transformer type Electronic dimmable dali

**Emergency** Without

Light Stripe 600 mm Dali Version designed by FLOS Architectural

Diffused LED light module to be installed in The Tracking Magnet System.

03.8001.14.DA - 488lm Black

Light Stripe 600 mm Dali Version designed by FLOS Architectural

Diffused LED light module to be installed in The Tracking Magnet System.

03.8001.14.DA - 488lm Black

**CERTIFICATIONS** 

Flos. architectural @flos. comwww.flos.com