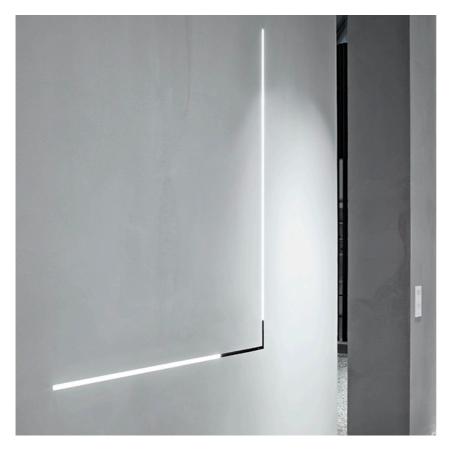

Transformer type Electronic dimmable dali

**Emergency** Without

Light Stripe 600 mm Dali Version designed by FLOS Architectural

Diffused LED light module to be installed in The Tracking Magnet System.

03.8001.14.DA - 488lm Black

Light Stripe 600 mm Dali Version designed by FLOS Architectural

Diffused LED light module to be installed in The Tracking Magnet System.

03.8001.14.DA - 488lm Black

**CERTIFICATIONS** 

Flos. architectural @flos. comwww.flos.com