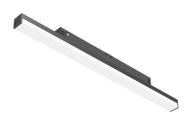

### LIGHT STRIPE 600 MM DIMMABLE I-10V

L

Fixed

lll°

Symmetric

Number of heads Mounting Lamps description Luminaire luminous flux Voltage (V) Environment Notes

Track mounting Top LED 12W 1115 Im 2700K CRI 90 See reference number 48 Indoor Only compatible with DALI, 1-10V, FLOS SMART CONTROL profile version.

Diffused LED light module to be installed in The Tracking Magnet System.

### Light Stripe 600 mm Dimmable 1-10V . Lamps

Top LED Lamp category: LED Socket: Special base Lamp type: Top LED

Light Stripe 600 mm Dimmable 1-10V designed by FLOS Architectural

Diffused LED light module to be installed in The Tracking Magnet System.