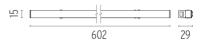

### LIGHT STRIPE 600 MM DIMMABLE I-10V

L

Fixed

lll°

Symmetric

Number of heads Mounting Lamps description Luminaire luminous flux Voltage (V) Environment Notes

Track mounting Top LED 12W 1115 Im 2700K CRI 90 See reference number 48 Indoor Only compatible with DALI, 1-10V, FLOS SMART CONTROL profile version.