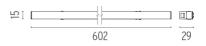

### LIGHT STRIPE 600 MM DIMMABLE I-10V

L

Fixed

lll°

Symmetric

Number of heads Mounting Lamps description Luminaire luminous flux Voltage (V) Environment Notes

Track mounting Top LED 12W 1115 Im 2700K CRI 90 See reference number 48 Indoor Only compatible with DALI, 1-10V, FLOS SMART CONTROL profile version.

### ELECTRICAL

Transformer availability Transformer mounting Transformer type Emergency Separate item Remote Electronic dimmable I-10V Without

Light Stripe 600 mm Dimmable I-10V designed by FLOS Architectural

### Light Stripe 600 mm Dimmable 1-10V . Lamps

Top LED Lamp category: LED Socket: Special base Lamp type: Top LED

Light Stripe 600 mm Dimmable 1-10V designed by FLOS Architectural

Diffused LED light module to be installed in The Tracking Magnet System.