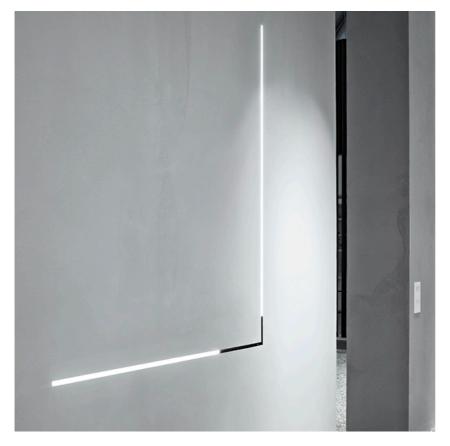

### LIGHT STRIPE 600 MM DIMMABLE I-10V

L

Fixed

lll°

Symmetric

Number of heads Mounting Lamps description Luminaire luminous flux Voltage (V) Environment Notes

Track mounting Top LED 12W 1115 Im 2700K CRI 90 See reference number 48 Indoor Only compatible with DALI, 1-10V, FLOS SMART CONTROL profile version.

### ELECTRICAL

Transformer availability Transformer mounting Transformer type Emergency Separate item Remote Electronic dimmable I-10V Without

Light Stripe 600 mm Dimmable I-10V designed by FLOS Architectural

Diffused LED light module to be installed in The Tracking Magnet System.