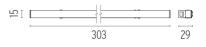

### LIGHT STRIPE 300 MM ON BOARD DIMMER

L

Number of heads Mounting Lamps description Luminaire luminous flux Voltage (V) Environment

Track mounting Top LED 6W 558 Im 2700K CRI 90 See reference number 48 Indoor