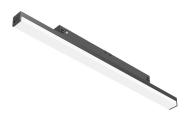

### LIGHT STRIPE 300 MM ON BOARD DIMMER

L

Number of heads Mounting Lamps description Luminaire luminous flux Voltage (V) Environment

Track mounting Top LED 6W 558 Im 2700K CRI 90 See reference number 48 Indoor

#### Light Stripe 300 mm On Board Dimmer . Lamps

Top LED Lamp category: LED Socket: Special base Lamp type: Top LED

Light Stripe 300 mm On Board Dimmer designed by FLOS Architectural

Diffused LED light module to be installed in The Tracking Magnet System.