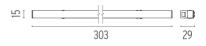

### LIGHT STRIPE 300 MM ON BOARD DIMMER

L

Number of heads Mounting Lamps description Luminaire luminous flux Voltage (V) Environment

Track mounting Top LED 6W 558 Im 2700K CRI 90 See reference number 48 Indoor

#### Light Stripe 300 mm On Board Dimmer . Lamps

Top LED Lamp category: LED Socket: Special base Lamp type: Top LED

Light Stripe 300 mm On Board Dimmer designed by FLOS Architectural

Diffused LED light module to be installed in The Tracking Magnet System.