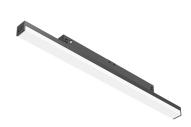

Diffused LED light module to be installed in The Tracking Magnet System.

#### Light Stripe 300 mm On Board Dimmer . Lamps

Top LED Lamp category: LED Socket: Special base Lamp type: Top LED

Light Stripe 300 mm On Board Dimmer designed by FLOS Architectural

Diffused LED light module to be installed in The Tracking Magnet System.