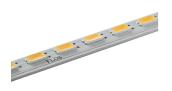

### LIGHT STRIPE 300 MM ON BOARD DIMMER

L

Number of heads Mounting Lamps description Luminaire luminous flux Voltage (V) Environment

Track mounting Top LED 6W 558 Im 2700K CRI 90 See reference number 48 Indoor

Diffused LED light module to be installed in The Tracking Magnet System.