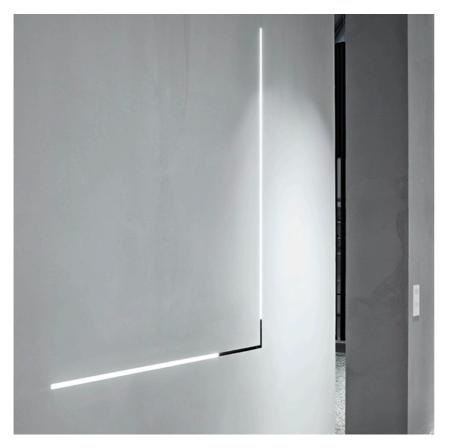

Diffused LED light module to be installed in The Tracking Magnet System.

#### Light Stripe 300 mm On Board Dimmer . Lamps

Top LED Lamp category: LED Socket: Special base Lamp type: Top LED

Light Stripe 300 mm On Board Dimmer designed by FLOS Architectural

Diffused LED light module to be installed in The Tracking Magnet System.