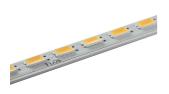

03.8000.14.1V - 244lm Black

**Light Stripe 300 mm Dimmable I-10V** designed by FLOS Architectural

Diffused LED light module to be installed in The Tracking Magnet System.

03.8000.14.1V - 244lm

Black