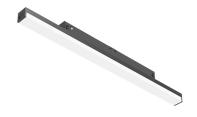

## **LIGHT STRIPE 300 MM DIMMABLE I-10V**

**Number of heads** 

**Mounting** Track mounting

Top LED 6W 558 lm 2700K CRI 90 Lamps description

Luminaire luminous flux See reference number

Voltage (V) 48 **Environment** Indoor

Only compatible with DALI, I-10V, FLOS SMART CONTROL profile version. Notes

**Aiming** Fixed Light distribution symmetry Symmetric Beam angle III°

Transformer availability Separate item **Transformer mounting** Remote

Transformer type Electronic dimmable I-10V

**Emergency** Without

Light Stripe 300 mm Dimmable I-I0V designed by FLOS Architectural

Diffused LED light module to be installed in The Tracking Magnet System.