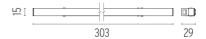

## **LIGHT STRIPE 300 MM DIMMABLE I-10V**

**Number of heads** 

**Mounting** Track mounting

Top LED 6W 558 lm 2700K CRI 90 Lamps description

Luminaire luminous flux See reference number

Voltage (V) 48 **Environment** Indoor

Only compatible with DALI, I-10V, FLOS SMART CONTROL profile version. Notes

**Aiming** Fixed Light distribution symmetry Symmetric Beam angle III°

Transformer availability Separate item **Transformer mounting** Remote

Transformer type Electronic dimmable I-10V

**Emergency** Without

Light Stripe 300 mm Dimmable I-I0V designed by FLOS Architectural

Diffused LED light module to be installed in The Tracking Magnet System.