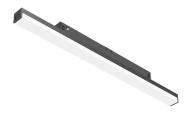

03.8000.14.1V - 244lm Black

**Light Stripe 300 mm Dimmable I-10V** designed by FLOS Architectural

Diffused LED light module to be installed in The Tracking Magnet System.

03.8000.14.1V - 244lm

Black