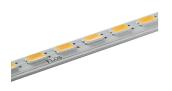

## LIGHT STRIPE DALI VERSION 1200 MM

| Number of heads         | 1                                                                                                                   |
|-------------------------|---------------------------------------------------------------------------------------------------------------------|
| Mounting                | Track mounting                                                                                                      |
| Lamps description       | Top LED 30W 2614 lm 3000K CRI 90                                                                                    |
| Luminaire luminous flux | See reference number                                                                                                |
| Voltage (V)             | 24                                                                                                                  |
| Environment             | Indoor                                                                                                              |
| Notes                   | The endcaps increase the product in 3 mm. Running Magnet 2.0 luminaires are not compatible with Running Magnet 1.0. |

#### PHYSICAL

Length (mm) Weight (kg) 1206 1,36

Light Stripe Dali Version 1200 mm designed by FLOS Architectural

Diffused LED light module to be installed in The Running Magnet 2.0 System. Opaline endcaps to create continuous lines of light included.

## Light Stripe Dali Version 1200 mm . Lamps

Top LED Lamp category: LED Socket: Special base Lamp type: Top LED

Light Stripe Dali Version 1200 mm designed by FLOS Architectural

Diffused LED light module to be installed in The Running Magnet 2.0 System. Opaline endcaps to create continuous lines of light included.