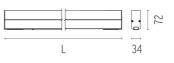

#### PHYSICAL

Length (mm) Weight (kg) 1206 1,36

Light Stripe Dali Version 1200 mm designed by FLOS Architectural

Diffused LED light module to be installed in The Running Magnet 2.0 System. Opaline endcaps to create continuous lines of light included.