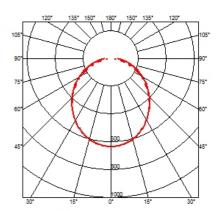

item

Electronic dimmable dali

Remote

Without

## OPTICAL

Aiming Light distribution symmetry Beam angle

# ELECTRICAL

Transformer availability Transformer mounting Transformer type Emergency

#### PHYSICAL

Length (mm) Weight (kg) 1206 1,36





Light Stripe Dali Version 1200 mm designed by FLOS Architectural

Diffused LED light module to be installed in The Running Magnet 2.0 System. Opaline endcaps to create continuous lines of light included.









# FLOS

## Light Stripe Dali Version 1200 mm . Lamps



Top LED Lamp category: LED Socket: Special base Lamp type: Top LED



Light Stripe Dali Version 1200 mm designed by FLOS Architectural

Diffused LED light module to be installed in The Running Magnet 2.0 System. Opaline endcaps to create continuous lines of light included.