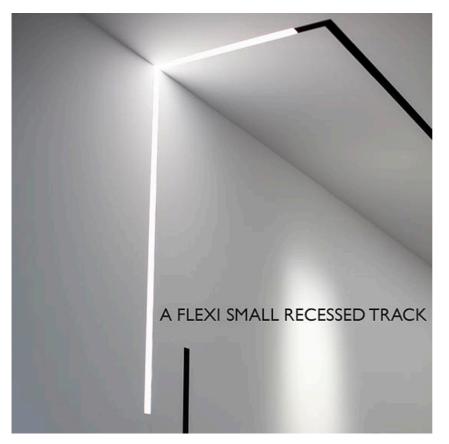

#### PHYSICAL

Length (mm) Weight (kg) 1206 1,36

Light Stripe Dali Version 1200 mm designed by FLOS Architectural

Diffused LED light module to be installed in The Running Magnet 2.0 System. Opaline endcaps to create continuous lines of light included.