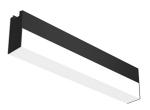

## LIGHT STRIPE DALI VERSION 1200 MM

| Number of heads         | 1                                                                                                                   |
|-------------------------|---------------------------------------------------------------------------------------------------------------------|
| Mounting                | Track mounting                                                                                                      |
| Lamps description       | Top LED 30W 2614 lm 3000K CRI 90                                                                                    |
| Luminaire luminous flux | See reference number                                                                                                |
| Voltage (V)             | 24                                                                                                                  |
| Environment             | Indoor                                                                                                              |
| Notes                   | The endcaps increase the product in 3 mm. Running Magnet 2.0 luminaires are not compatible with Running Magnet 1.0. |

#### PHYSICAL

Length (mm) Weight (kg) 1206 1,36

Light Stripe Dali Version 1200 mm designed by FLOS Architectural

Diffused LED light module to be installed in The Running Magnet 2.0 System. Opaline endcaps to create continuous lines of light included.

## Light Stripe Dali Version 1200 mm . Lamps

Top LED Lamp category: LED Socket: Special base Lamp type: Top LED

Light Stripe Dali Version 1200 mm designed by FLOS Architectural

Diffused LED light module to be installed in The Running Magnet 2.0 System. Opaline endcaps to create continuous lines of light included.