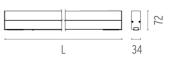

#### PHYSICAL

Length (mm) Weight (kg) 1206 1,36

Light Stripe Dali Version 1200 mm designed by FLOS Architectural

Diffused LED light module to be installed in The Running Magnet 2.0 System. Opaline endcaps to create continuous lines of light included.