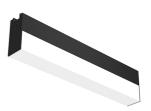

#### PHYSICAL

Length (mm) Weight (kg) 1206 1,36

Light Stripe Dali Version 1200 mm designed by FLOS Architectural

Diffused LED light module to be installed in The Running Magnet 2.0 System. Opaline endcaps to create continuous lines of light included.