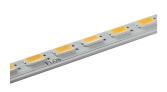

Without **Emergency** 

**PHYSICAL** 

1206 Length (mm) Weight (kg) 1,36

Light Stripe Dali Version 1200 mm designed by FLOS Architectural

Diffused LED light module to be installed in The Running Magnet 2.0 System. Opaline endcaps to create continuous lines of light included.

**Light Stripe Dali Version 1200 mm** designed by FLOS Architectural

Diffused LED light module to be installed in The Running Magnet 2.0 System. Opaline endcaps to create continuous lines of light included.