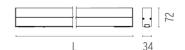

Without **Emergency** 

**PHYSICAL** 

1206 Length (mm) Weight (kg) 1,36

Light Stripe Dali Version 1200 mm designed by FLOS Architectural

Diffused LED light module to be installed in The Running Magnet 2.0 System. Opaline endcaps to create continuous lines of light included.

**Light Stripe Dali Version 1200 mm** designed by FLOS Architectural

Diffused LED light module to be installed in The Running Magnet 2.0 System. Opaline endcaps to create continuous lines of light included.