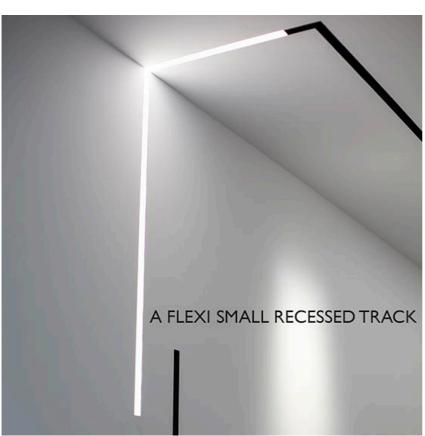

Without **Emergency** 

**PHYSICAL** 

1206 Length (mm) Weight (kg) 1,36

Light Stripe Dali Version 1200 mm designed by FLOS Architectural

Diffused LED light module to be installed in The Running Magnet 2.0 System. Opaline endcaps to create continuous lines of light included.

**Light Stripe Dali Version 1200 mm** designed by FLOS Architectural

Diffused LED light module to be installed in The Running Magnet 2.0 System. Opaline endcaps to create continuous lines of light included.