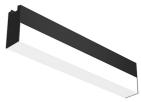

Without **Emergency** 

**PHYSICAL** 

1206 Length (mm) Weight (kg) 1,36

Light Stripe Dali Version 1200 mm designed by FLOS Architectural

Diffused LED light module to be installed in The Running Magnet 2.0 System. Opaline endcaps to create continuous lines of light included.

**Light Stripe Dali Version 1200 mm** designed by FLOS Architectural

Diffused LED light module to be installed in The Running Magnet 2.0 System. Opaline endcaps to create continuous lines of light included.