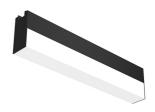

03.7006.14DA - 1600lm Black

**03.7006.14DA - 1600lm** Black

**CERTIFICATIONS** 

IP 20