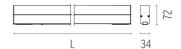

Without **Emergency** 

**PHYSICAL** 

1206 Length (mm) Weight (kg) 1,36

Light Stripe Dali Version 1200 mm designed by FLOS Architectural

Diffused LED light module to be installed in The Running Magnet 2.0 System. Opaline endcaps to create continuous lines of light included.

**Light Stripe Dali Version 1200 mm** designed by FLOS Architectural

Diffused LED light module to be installed in The Running Magnet 2.0 System. Opaline endcaps to create continuous lines of light included.