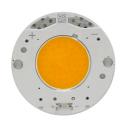

## Light Supply Adjustable No Trim Dimmable . Lamps

**LED Array** 

Lamp category:

LED

Socket:

Special base

Lamp type:

LED Array