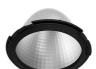

# Light Supply Adjustable No Trim Dimmable

designed by FLOS Architectural

Embedded luminaire for LED light source. Remote 220/240V power supply included.

03.6823.40ADA - 1859lm White 03.6823.14ADA - 1859lm Black

designed by FLOS Architectural

Embedded luminaire for LED light source. Remote 220/240V power supply included.

03.6823.40ADA - 1859lm White 03.6823.14ADA - 1859lm Black