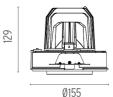

#### **PHYSICAL**

Cutout diameter (mm) 156
Recessed depth (mm) 239
Construction material Aluminium
Weight (kg) 1,01