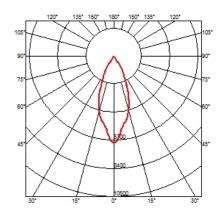

#### **OPTICAL**

Aiming Adjustable
Light distribution symmetry Symmetric
Beam angle 37° Flood