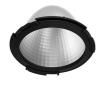

# Light Supply Adjustable No Trim Dimmable

designed by FLOS Architectural

Embedded luminaire for LED light source. Remote 220/240V power supply included.

03.6823.40ADA - 1859lm White 03.6823.14ADA - 1859lm Black