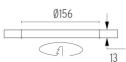

#### **PHYSICAL**

Cutout diameter (mm) 156
Recessed depth (mm) 239
Construction material Aluminium
Weight (kg) 1,01