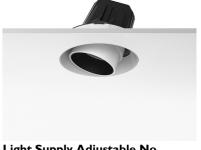

#### LIGHT SUPPLY ADJUSTABLE NO TRIM DIMMABLE

Number of heads

Mounting Ceiling recessed

Lamps description LED Array High Performances 30,1W 2811 lm 3000K CRI 90

Voltage (V) 220/240 Environment Indoor

Notes Pre-installation frame or Soft Architecture installation

# Light Supply Adjustable No Trim Dimmable

designed by FLOS Architectural

Embedded luminaire for LED light source. Remote 220/240V power supply included.

03.6823.40ADA - 1859lm White 03.6823.14ADA - 1859lm Black