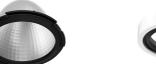

# Light Supply Adjustable No Trim Dimmable

designed by FLOS Architectural

Embedded luminaire for LED light source. Remote 220/240V power supply included.

03.6823.40ADA - 1859lm White 03.6823.14ADA - 1859lm Black

#### LIGHT SUPPLY ADJUSTABLE NO TRIM DIMMABLE

Number of heads

Mounting Ceiling recessed

Lamps description LED Array High Performances 30,1W 2811 lm 3000K CRI 90

Voltage (V) 220/240 Environment Indoor

Notes Pre-installation frame or Soft Architecture installation

#### **OPTICAL**

Aiming Adjustable
Light distribution symmetry Symmetric
Beam angle 37° Flood

#### **ELECTRICAL**

Transformer availability Included
Transformer mounting Remote

Transformer type Electronic dimmable 1-10V, Electronic dimmable dali

Emergency Without Insulation class Class II

#### **PHYSICAL**

Cutout diameter (mm) 156
Recessed depth (mm) 239
Construction material Aluminium
Weight (kg) 1,01