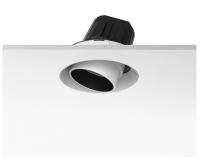

#### LIGHT SUPPLY ADJUSTABLE NO TRIM DIMMABLE

Number of heads

Mounting Ceiling recessed

Lamps description LED Array High Performances 30,1W 2811 lm 3000K CRI 90

Voltage (V) 220/240 Environment Indoor

Notes Pre-installation frame or Soft Architecture installation

#### **OPTICAL**

Aiming Adjustable
Light distribution symmetry Symmetric
Beam angle 37° Flood

#### **PHYSICAL**

Cutout diameter (mm) 156
Recessed depth (mm) 239
Construction material Aluminium
Weight (kg) 1,01