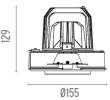

#### **PHYSICAL**

Cutout diameter (mm) 156
Recessed depth (mm) 239
Construction material Aluminium
Weight (kg) 1,01