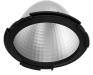

designed by FLOS Architectural

Embedded luminaire for LED light source. Remote 220/240V power supply included.

03.6823.40ADA - 1859lm White 03.6823.14ADA - 1859lm Black