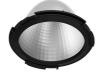

# Light Supply Adjustable No Trim Dimmable

designed by FLOS Architectural

Embedded luminaire for LED light source. Remote 220/240V power supply included.

03.6823.40ADA - 1859lm White 03.6823.14ADA - 1859lm Black

designed by FLOS Architectural

Embedded luminaire for LED light source. Remote 220/240V power supply included.

03.6823.40ADA - 1859lm White 03.6823.14ADA - 1859lm Black