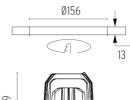

#### **PHYSICAL**

Cutout diameter (mm) 156
Recessed depth (mm) 239
Construction material Aluminium
Weight (kg) 1,01