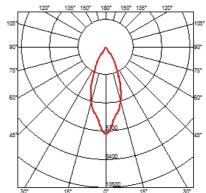

#### **OPTICAL**

Aiming Adjustable
Light distribution symmetry Symmetric
Beam angle 37° Flood