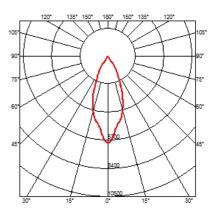

#### **OPTICAL**

Aiming Adjustable
Light distribution symmetry Symmetric
Beam angle 37° Flood