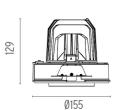

#### **PHYSICAL**

Cutout diameter (mm) 156
Recessed depth (mm) 239
Construction material Aluminium
Weight (kg) 1,01