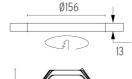

#### **PHYSICAL**

Cutout diameter (mm) 156
Recessed depth (mm) 239
Construction material Aluminium
Weight (kg) 1,01

#### Mounting

08.8119.00

SA.6600.1

Pre-installation frame

Soft Architecture installation plate

Pre-installation frame.

Soft Architecture installation plate for integration in plasterboard.

Light Supply Adjustable No Trim Dimmable