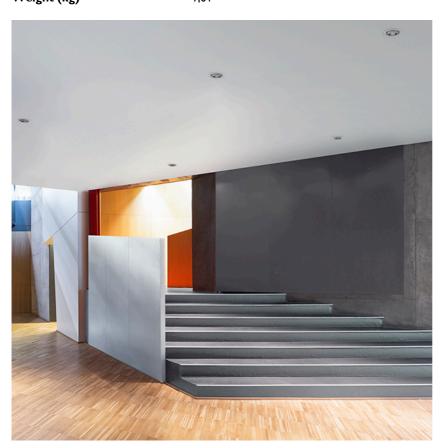

# Light Supply Adjustable No Trim Dimmable

designed by FLOS Architectural

Embedded luminaire for LED light source. Remote 220/240V power supply included.

03.6823.40ADA - 1859lm White 03.6823.14ADA - 1859lm Black

designed by FLOS Architectural

Embedded luminaire for LED light source. Remote 220/240V power supply included.

03.6823.40ADA - 1859lm White 03.6823.14ADA - 1859lm Black