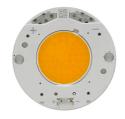

### LIGHT SUPPLY ADJUSTABLE NO TRIM

Number of heads

Mounting Ceiling recessed

Lamps description LED Array High Performances 30,1W 2811 lm 3000K CRI 90

Luminaire luminous flux Extreme Cut-off. See reference number

# Light Supply Adjustable No Trim . Lamps

**LED Array** 

Lamp category:

LED

Socket:

Special base

Lamp type: LED Array

**CERTIFICATIONS** 