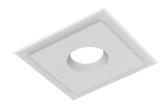

### **PHYSICAL**

Cutout diameter (mm) 156
Recessed depth (mm) 239
Construction material Aluminium

**Light Supply Adjustable No Trim** designed by FLOS Architectural

Embedded luminaire for LED light source. Remote 220/240V power supply included.

### Mounting

08.8119.00

SA.6600.1

Pre-installation frame

Pre-installation frame.

Soft Architecture installation plate

Soft Architecture installation plate for integration in plasterboard.

Light Supply Adjustable No Trim designed by FLOS Architectural