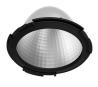

### LIGHT SUPPLY ADJUSTABLE NO TRIM

Number of heads

Mounting Ceiling recessed

Lamps description LED Array High Performances 30,1W 2811 lm 3000K CRI 90

Luminaire luminous flux Extreme Cut-off. See reference number

### **PHYSICAL**

Cutout diameter (mm) 156
Recessed depth (mm) 239
Construction material Aluminium

**Light Supply Adjustable No Trim** designed by FLOS Architectural

Embedded luminaire for LED light source. Remote 220/240V power supply included.