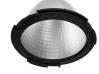

### LIGHT SUPPLY ADJUSTABLE NO TRIM

Number of heads

Mounting Ceiling recessed

Lamps description LED Array High Performances 30,1W 2811 lm 3000K CRI 90

Luminaire luminous flux Extreme Cut-off. See reference number

### **PHYSICAL**

Cutout diameter (mm) 156
Recessed depth (mm) 239
Construction material Aluminium

**Light Supply Adjustable No Trim** designed by FLOS Architectural

Embedded luminaire for LED light source. Remote 220/240V power supply included.