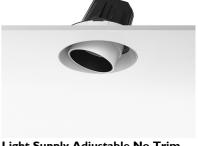

### LIGHT SUPPLY ADJUSTABLE NO TRIM

Number of heads

Mounting Ceiling recessed

Lamps description LED Array High Performances 30,1W 2811 lm 3000K CRI 90

Luminaire luminous flux Extreme Cut-off. See reference number

### **PHYSICAL**

Cutout diameter (mm) 156
Recessed depth (mm) 239
Construction material Aluminium

**Light Supply Adjustable No Trim** designed by FLOS Architectural

Embedded luminaire for LED light source. Remote 220/240V power supply included.