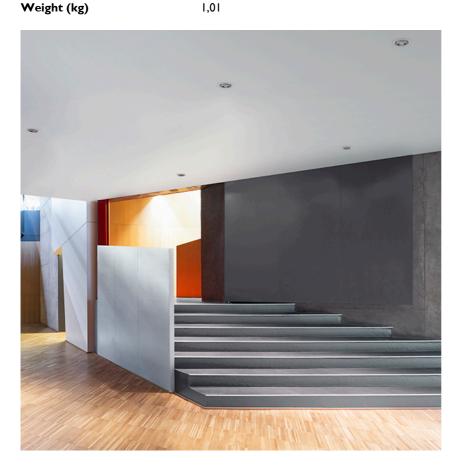

### **PHYSICAL**

Cutout diameter (mm) 156
Recessed depth (mm) 239
Construction material Aluminium

**Light Supply Adjustable No Trim** designed by FLOS Architectural

Embedded luminaire for LED light source. Remote 220/240V power supply included.