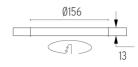

### **PHYSICAL**

Cutout diameter (mm) 156
Recessed depth (mm) 239
Construction material Aluminium

**Light Supply Adjustable No Trim** designed by FLOS Architectural

Embedded luminaire for LED light source. Remote 220/240V power supply included.