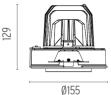

### **PHYSICAL**

Cutout diameter (mm) 156
Recessed depth (mm) 239
Construction material Aluminium

**Light Supply Adjustable No Trim** designed by FLOS Architectural

Embedded luminaire for LED light source. Remote 220/240V power supply included.

Embedded luminaire for LED light source. Remote 220/240V power supply included.

08.8117.68

Flood lens

08.8118.68 Elliptical lens

08.8450.00

129 Ø155

Light Supply Adjustable spare reflector. Spot

ΙP