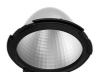

### LIGHT SUPPLY ADJUSTABLE NO TRIM

Number of heads

Mounting Ceiling recessed

Lamps description LED Array High Performances 30,1W 2811 lm 3000K CRI 90

Luminaire luminous flux Extreme Cut-off. See reference number

### **PHYSICAL**

Cutout diameter (mm) 156
Recessed depth (mm) 239
Construction material Aluminium

**Light Supply Adjustable No Trim** designed by FLOS Architectural

Embedded luminaire for LED light source. Remote 220/240V power supply included.