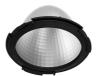

### LIGHT SUPPLY ADJUSTABLE NO TRIM

Number of heads

Mounting Ceiling recessed

Lamps description LED Array High Performances 30,1W 2811 lm 3000K CRI 90

Luminaire luminous flux Extreme Cut-off. See reference number

### **PHYSICAL**

Cutout diameter (mm) 156
Recessed depth (mm) 239
Construction material Aluminium

**Light Supply Adjustable No Trim** designed by FLOS Architectural

Embedded luminaire for LED light source. Remote 220/240V power supply included.