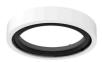

### **PHYSICAL**

Cutout diameter (mm) 156
Recessed depth (mm) 239
Construction material Aluminium

**Light Supply Adjustable No Trim** designed by FLOS Architectural

Embedded luminaire for LED light source. Remote 220/240V power supply included.

03.6823.40A - 1859lm White 03.6823.14A - 1859lm Black