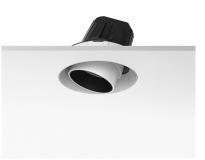

### LIGHT SUPPLY ADJUSTABLE NO TRIM

Number of heads

Mounting Ceiling recessed

Lamps description LED Array High Performances 30,1W 2811 lm 3000K CRI 90

Luminaire luminous flux Extreme Cut-off. See reference number

### **PHYSICAL**

Cutout diameter (mm) 156
Recessed depth (mm) 239
Construction material Aluminium

**Light Supply Adjustable No Trim** designed by FLOS Architectural

Embedded luminaire for LED light source. Remote 220/240V power supply included.