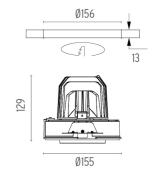

### **PHYSICAL**

Cutout diameter (mm) 156
Recessed depth (mm) 239
Construction material Aluminium

**Light Supply Adjustable No Trim** designed by FLOS Architectural

Embedded luminaire for LED light source. Remote 220/240V power supply included.